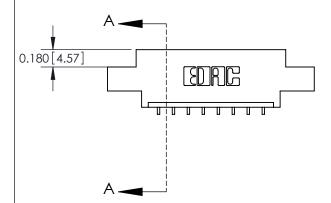

## **Contact Detail**

559-90 Degree Bend (Code 541 Contacts)

.156 [3.96] Contact Spacing x .200 [5.08] Row Spacing

**See Accompanying Pages for:** 

**Contact Bend Details** 

THIS IS A C.A.D. GENERATED DRAWING DO NOT MAKE MANUAL REVISIONS TO MASTER.