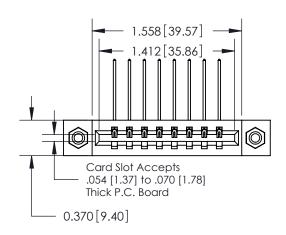

**Mounting Option** 

08-#4-40 Unified Threaded Inserts

## **Contact Detail**

559-90 Degree Bend (Code 541 Contacts)

.156 [3.96] Contact Spacing x .200 [5.08] Row Spacing





**See Accompanying Pages for:** 

**Contact Bend Details** 

THIS IS A C.A.D. GENERATED DRAWING DO NOT MAKE MANUAL REVISIONS TO MASTER.



ISSUE NUMBER

ORIGINAL



837/887 Series High Temp Card Edge Connector Part Number: 887-008-559-608



**EDAC INC** TORONTO, ONTARIO CANADA

THESE DRAWINGS AND SPECIFICATIONS ARE THE PROPERTY OF EDAC INC.,AND SHALL NOT BE REPRODUCED, OR COPIED OR USED AS THE BASIS FOR THE MANUFACTURE OR SALE OF APPARATUS WITHOUT WRITTEN PERMISSION.

| ACAD REFERENCE NO. | 837 ENG MASTER   |  |  |
|--------------------|------------------|--|--|
| DRAWN: J.LEE       | DATE: OCT. 06/09 |  |  |
| CHECKED:           | DATE:            |  |  |
| SCALE: NTS         | SHEET 1 OF 2     |  |  |
| DRAWING NUMBER     | ISSUE            |  |  |
| 837 Assembly       | 1