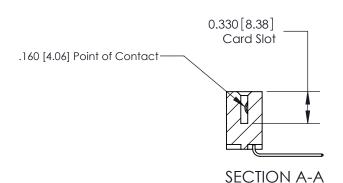

## **Contact Detail**

559-90 Degree Bend (Code 541 Contacts)

.156 [3.96] Contact Spacing x .200 [5.08] Row Spacing

**See Accompanying Pages for:** 

**Contact Bend Details** 

THIS IS A C.A.D. GENERATED DRAWING DO NOT MAKE MANUAL REVISIONS TO MASTER.