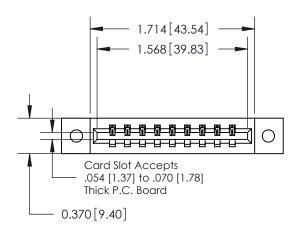

**Mounting Option** 

02-.128 (3.25) Dia. Mounting Holes

ISSUE NUMBER ORIGINAL

1

|                               | 0.330 [8.38]<br>Card Slot |
|-------------------------------|---------------------------|
| .160 [4.06] Point of Contact— |                           |
|                               |                           |
|                               |                           |
|                               | SECTION A-A               |