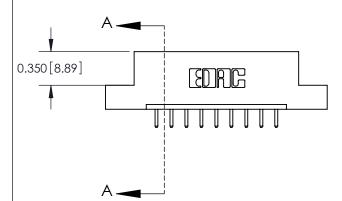

## **Contact Detail**

520-P.C. Tail .030x.018(0.76x0.46) - Tail LG=.175(4.45) .156 [3.96] Contact Spacing x .200 [5.08] Row Spacing

**See Accompanying Pages for:** 

**Contact Bend Details** 

THIS IS A C.A.D. GENERATED DRAWING DO NOT MAKE MANUAL REVISIONS TO MASTER.