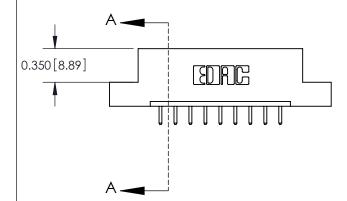

**Mounting Option** 

07-M3-0.5 Metric Threaded Inserts

## **Contact Detail**

520-P.C. Tail .030x.018(0.76x0.46) - Tail LG=.175(4.45) .156 [3.96] Contact Spacing x .200 [5.08] Row Spacing

**See Accompanying Pages for: Contact Bend Details** 

THIS IS A C.A.D. GENERATED DRAWING DO NOT MAKE MANUAL REVISIONS TO MASTER.