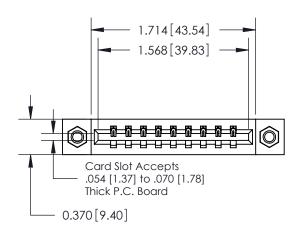

**Mounting Option** 

07-M3-0.5 Metric Threaded Inserts

## **Contact Detail**

520-P.C. Tail .030x.018(0.76x0.46) - Tail LG=.175(4.45) .156 [3.96] Contact Spacing x .200 [5.08] Row Spacing

**See Accompanying Pages for: Contact Bend Details** 

THIS IS A C.A.D. GENERATED DRAWING DO NOT MAKE MANUAL REVISIONS TO MASTER.