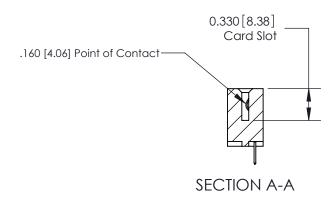

**Mounting Option** 

07-M3-0.5 Metric Threaded Inserts

## **Contact Detail**

520-P.C. Tail .030x.018(0.76x0.46) - Tail LG=.175(4.45) .156 [3.96] Contact Spacing x .200 [5.08] Row Spacing

**See Accompanying Pages for: Contact Bend Details** 

THIS IS A C.A.D. GENERATED DRAWING DO NOT MAKE MANUAL REVISIONS TO MASTER.