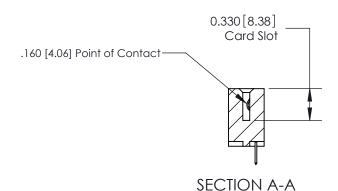

## **Contact Detail**

520-P.C. Tail .030x.018(0.76x0.46) - Tail LG=.175(4.45) .156 [3.96] Contact Spacing x .200 [5.08] Row Spacing

**See Accompanying Pages for:** 

**Contact Bend Details** 

THIS IS A C.A.D. GENERATED DRAWING DO NOT MAKE MANUAL REVISIONS TO MASTER.