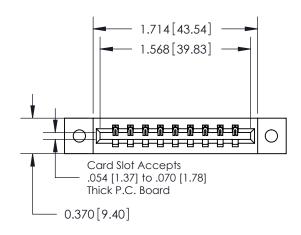

## **Contact Detail**

520-P.C. Tail .030x.018(0.76x0.46) - Tail LG=.175(4.45) .156 [3.96] Contact Spacing x .200 [5.08] Row Spacing

**See Accompanying Pages for:** 

**Contact Bend Details** 

THIS IS A C.A.D. GENERATED DRAWING DO NOT MAKE MANUAL REVISIONS TO MASTER.