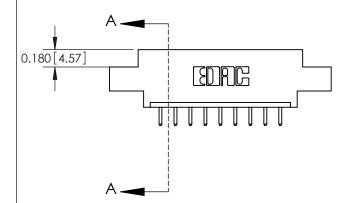

**Mounting Option** 

02-.128 (3.25) Dia. Mounting Holes

## **Contact Detail**

520-P.C. Tail .030x.018(0.76x0.46) - Tail LG=.175(4.45) .156 [3.96] Contact Spacing x .200 [5.08] Row Spacing





**See Accompanying Pages for:** 

**Contact Bend Details** 

THIS IS A C.A.D. GENERATED DRAWING DO NOT MAKE MANUAL REVISIONS TO MASTER.



ISSUE NUMBER

ORIGINAL



837/887 Series High Temp Card Edge Connector Part Number: 887-009-520-602



**EDAC INC** TORONTO, ONTARIO CANADA

THESE DRAWINGS AND SPECIFICATIONS ARE THE PROPERTY OF EDAC INC.,AND SHALL NOT BE REPRODUCED, OR COPIED OR USED AS THE BASIS FOR THE MANUFACTURE OR SALE OF APPARATUS WITHOUT WRITTEN PERMISSION.

| ACAD REFERENCE NO. | 837 ENG MASIER   |  |  |
|--------------------|------------------|--|--|
| DRAWN: J.LEE       | DATE: OCT. 06/09 |  |  |
| CHECKED:           | DATE:            |  |  |
| SCALE: NTS         | SHEET 1 OF 2     |  |  |
| DRAWING NUMBER     | ISSUE            |  |  |
| 837 Assembly       | 1