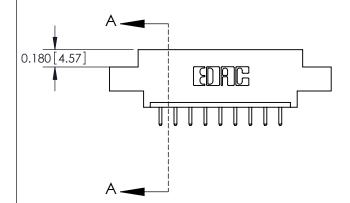

ISSUE NUMBER

ORIGINAL

1

| 837/887 Series High Temp Card Edge Connector<br>Contact Bend Detail |                                                                                                                                                                                                                               | ACAD REFERENCE                   | NO. 837 EN   | 837 ENG MASTER   |       |  |
|---------------------------------------------------------------------|-------------------------------------------------------------------------------------------------------------------------------------------------------------------------------------------------------------------------------|----------------------------------|--------------|------------------|-------|--|
|                                                                     |                                                                                                                                                                                                                               | DRAWN: J.LEE                     | DATE: OC     | DATE: OCT. 06/09 |       |  |
|                                                                     | Confact bend Defail                                                                                                                                                                                                           |                                  | CHECKED:     | DATE:            | DATE: |  |
| EDAC INC THE                                                        | THESE DRAWINGS AND SPECIFICATIONS                                                                                                                                                                                             | SCALE: NTS                       | SHEET        | 2 <b>OF</b> 2    |       |  |
|                                                                     | TORONTO, ONTARIO CANADA YOUR CONNECTION TO QUALITY & SERVICE  ARE THE PROPERTY OF EDAC INC., AND SHALL NOT BE REPRODUCED, OR COPIED OR USED AS THE BASIS FOR THE MANUFACTURE OR SALE OF APPARATUS WITHOUT WRITTEN PERMISSION. | DRAWING NUMBER                   |              | ISSUE            |       |  |
|                                                                     |                                                                                                                                                                                                                               | MANUFACTURE OR SALE OF APPARATUS | 837 Assembly |                  | 1     |  |