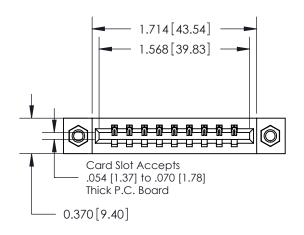

**Mounting Option** 

07-M3-0.5 Metric Threaded Inserts

## **Contact Detail**

520-P.C. Tail .030x.018(0.76x0.46) - Tail LG=.175(4.45) .156 [3.96] Contact Spacing x .200 [5.08] Row Spacing

**See Accompanying Pages for:** 

**Contact Bend Details** 

THIS IS A C.A.D. GENERATED DRAWING DO NOT MAKE MANUAL REVISIONS TO MASTER.

ISSUE NUMBER ORIGINAL

1

|                               | 0.330 [8.38]<br>Card Slot |
|-------------------------------|---------------------------|
| .160 [4.06] Point of Contact— |                           |
|                               |                           |
|                               |                           |
|                               | SECTION A-A               |