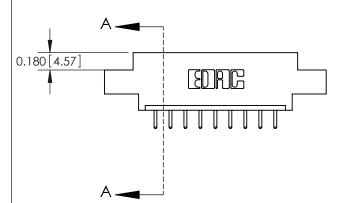

ISSUE NUMBER

ORIGINAL

1

| 837/887 Series High Temp Card Edge Connector<br>Contact Bend Detail |                                                                                                                                                                                                                               | ACAD REFERENCE                   | NO. 837 EN   | 837 ENG MASTER   |       |  |
|---------------------------------------------------------------------|-------------------------------------------------------------------------------------------------------------------------------------------------------------------------------------------------------------------------------|----------------------------------|--------------|------------------|-------|--|
|                                                                     |                                                                                                                                                                                                                               | DRAWN: J.LEE                     | DATE: OC     | DATE: OCT. 06/09 |       |  |
|                                                                     | Confact bend Defail                                                                                                                                                                                                           |                                  | CHECKED:     | DATE:            | DATE: |  |
| EDAC INC THE                                                        | THESE DRAWINGS AND SPECIFICATIONS                                                                                                                                                                                             | SCALE: NTS                       | SHEET        | 2 <b>OF</b> 2    |       |  |
|                                                                     | TORONTO, ONTARIO CANADA YOUR CONNECTION TO QUALITY & SERVICE  ARE THE PROPERTY OF EDAC INC., AND SHALL NOT BE REPRODUCED, OR COPIED OR USED AS THE BASIS FOR THE MANUFACTURE OR SALE OF APPARATUS WITHOUT WRITTEN PERMISSION. | DRAWING NUMBER                   |              | ISSUE            |       |  |
|                                                                     |                                                                                                                                                                                                                               | MANUFACTURE OR SALE OF APPARATUS | 837 Assembly |                  | 1     |  |