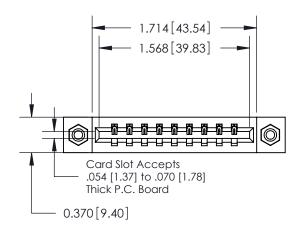

**Mounting Option** 

08-#4-40 Unified Threaded Inserts

## **Contact Detail**

520-P.C. Tail .030x.018(0.76x0.46) - Tail LG=.175(4.45) .156 [3.96] Contact Spacing x .200 [5.08] Row Spacing

**See Accompanying Pages for:** 

**Contact Bend Details** 

THIS IS A C.A.D. GENERATED DRAWING DO NOT MAKE MANUAL REVISIONS TO MASTER.

ISSUE NUMBER ORIGINAL

1

| .160 [4.06] Point of Contact—   | 0.330[8.38]<br>Card Slot |  |  |
|---------------------------------|--------------------------|--|--|
| .100 [4.00] 1 01111 01 00111401 | NT I                     |  |  |
|                                 |                          |  |  |
|                                 |                          |  |  |
|                                 | SECTION A-A              |  |  |