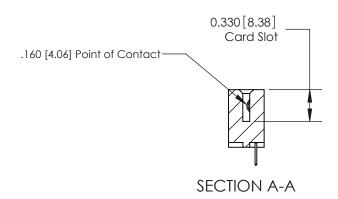

## **Contact Detail**

520-P.C. Tail .030x.018(0.76x0.46) - Tail LG=.175(4.45) .156 [3.96] Contact Spacing x .200 [5.08] Row Spacing

**See Accompanying Pages for: Contact Bend Details** 

THIS IS A C.A.D. GENERATED DRAWING DO NOT MAKE MANUAL REVISIONS TO MASTER.