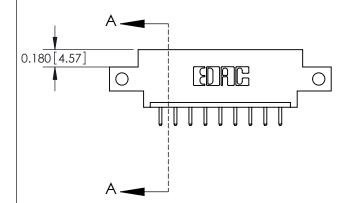

**Mounting Option** 

12-.128 (3.25) Dia. Side Mounting Holes

## **Contact Detail**

520-P.C. Tail .030x.018(0.76x0.46) - Tail LG=.175(4.45) .156 [3.96] Contact Spacing x .200 [5.08] Row Spacing





**See Accompanying Pages for: Contact Bend Details** 

THIS IS A C.A.D. GENERATED DRAWING DO NOT MAKE MANUAL REVISIONS TO MASTER.



ISSUE NUMBER ORIGINAL



837/887 Series High Temp Card Edge Connector Part Number: 887-009-520-612

YOUR CONNECTION TO QUALITY & SERVICE

**EDAC INC** TORONTO, ONTARIO CANADA

THESE DRAWINGS AND SPECIFICATIONS ARE THE PROPERTY OF EDAC INC.,AND SHALL NOT BE REPRODUCED, OR COPIED OR USED AS THE BASIS FOR THE MANUFACTURE OR SALE OF APPARATUS WITHOUT WRITTEN PERMISSION.

| ACAD REFERENCE NO. | 837 ENG MASTER   |  |  |
|--------------------|------------------|--|--|
| DRAWN: J.LEE       | DATE: OCT. 06/09 |  |  |
| CHECKED:           | DATE:            |  |  |
| SCALE: NTS         | SHEET 1 OF 2     |  |  |
| DRAWING NUMBER     | ISSUE            |  |  |
| 837 A