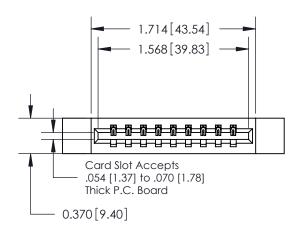

## **Contact Detail**

520-P.C. Tail .030x.018(0.76x0.46) - Tail LG=.175(4.45) .156 [3.96] Contact Spacing x .200 [5.08] Row Spacing

**See Accompanying Pages for: Contact Bend Details** 

THIS IS A C.A.D. GENERATED DRAWING DO NOT MAKE MANUAL REVISIONS TO MASTER.