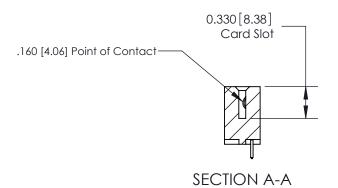

## **Contact Detail**

521-P.C. Tail .025 Sq.(0.64 Sq.) - Tail LG=.150(3.81) .156 [3.96] Contact Spacing x .200 [5.08] Row Spacing

**See Accompanying Pages for: Contact Bend Details** 

THIS IS A C.A.D. GENERATED DRAWING DO NOT MAKE MANUAL REVISIONS TO MASTER.