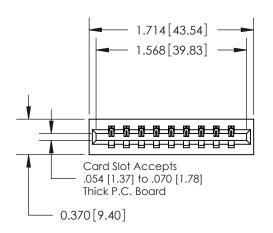

## **Contact Detail**

521-P.C. Tail .025 Sq.(0.64 Sq.) - Tail LG=.150(3.81) .156 [3.96] Contact Spacing x .200 [5.08] Row Spacing

**See Accompanying Pages for: Contact Bend Details** 

THIS IS A C.A.D. GENERATED DRAWING DO NOT MAKE MANUAL REVISIONS TO MASTER.