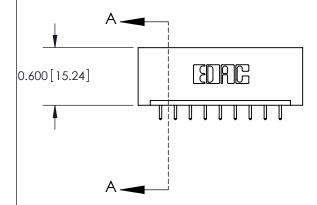

## **Contact Detail**

521-P.C. Tail .025 Sq.(0.64 Sq.) - Tail LG=.150(3.81) .156 [3.96] Contact Spacing x .200 [5.08] Row Spacing

**See Accompanying Pages for: Contact Bend Details** 

THIS IS A C.A.D. GENERATED DRAWING DO NOT MAKE MANUAL REVISIONS TO MASTER.