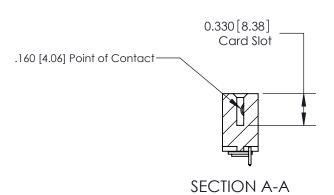

**Mounting Option** 

03-.116 (2.95) I.D. Floating Eyelets

## **Contact Detail**

521-P.C. Tail .025 Sq.(0.64 Sq.) - Tail LG=.150(3.81) .156 [3.96] Contact Spacing x .200 [5.08] Row Spacing





**See Accompanying Pages for: Contact Bend Details** 

THIS IS A C.A.D. GENERATED DRAWING DO NOT MAKE MANUAL REVISIONS TO MASTER.



ISSUE NUMBER ORIGINAL



837/887 Series High Temp Card Edge Connector Part Number: 887-009-521-103

YOUR CONNECTION TO QUALITY & SERVICE

**EDAC INC** TORONTO, ONTARIO CANADA

THESE DRAWINGS AND SPECIFICATIONS ARE THE PROPERTY OF EDAC INC., AND SHALL NOT BE REPRODUCED, OR COPIED OR USED AS THE BASIS FOR THE MANUFACTURE OR SALE OF APPARATUS WITHOUT WRITTEN PERMISSION.

| ACAD REFERENCE NO. | 837 ENG MASTER   |  |  |
|--------------------|------------------|--|--|
| DRAWN: J.LEE       | DATE: OCT. 06/09 |  |  |
| CHECKED:           | DATE:            |  |  |
| SCALE: NTS         | SHEET 1 OF 2     |  |  |
| DRAWING NUMBER     | ISSUE            |  |  |
| 837 Assembly       | 1                |  |  |



ISSUE NUMBER

ORIGINAL

1



|                     | 837/887 Series High Temp Card Edge Connector      |