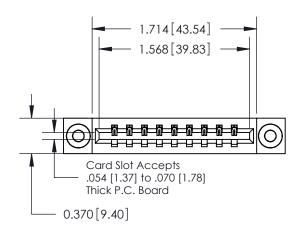

**Mounting Option** 

03-.116 (2.95) I.D. Floating Eyelets

## **Contact Detail**

521-P.C. Tail .025 Sq.(0.64 Sq.) - Tail LG=.150(3.81) .156 [3.96] Contact Spacing x .200 [5.08] Row Spacing

**See Accompanying Pages for: Contact Bend Details** 

THIS IS A C.A.D. GENERATED DRAWING DO NOT MAKE MANUAL REVISIONS TO MASTER.