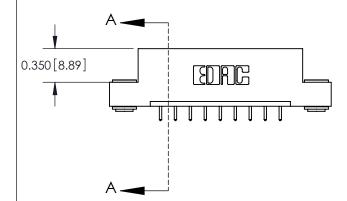

**Mounting Option** 

03-.116 (2.95) I.D. Floating Eyelets

## **Contact Detail**

521-P.C. Tail .025 Sq.(0.64 Sq.) - Tail LG=.150(3.81) .156 [3.96] Contact Spacing x .200 [5.08] Row Spacing





**See Accompanying Pages for: Contact Bend Details** 

THIS IS A C.A.D. GENERATED DRAWING DO NOT MAKE MANUAL REVISIONS TO MASTER.



ISSUE NUMBER ORIGINAL



837/887 Series High Temp Card Edge Connector Part Number: 887-009-521-103

YOUR CONNECTION TO QUALITY & SERVICE

**EDAC INC** TORONTO, ONTARIO CANADA

THESE DRAWINGS AND SPECIFICATIONS ARE THE PROPERTY OF EDAC INC., AND SHALL NOT BE REPRODUCED, OR COPIED OR USED AS THE BASIS FOR THE MANUFACTURE OR SALE OF APPARATUS WITHOUT WRITTEN PERMISSION.

| ACAD REFERENCE NO. | 837 ENG MASTER   |  |  |
|--------------------|------------------|--|--|
| DRAWN: J.LEE       | DATE: OCT. 06/09 |  |  |
| CHECKED:           | DATE:            |  |  |
| SCALE: NTS         | SHEET 1 OF 2     |  |  |
| DRAWING NUMBER     | ISSUE            |  |  |
| 837