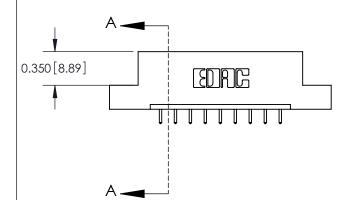

**Mounting Option** 

04-.156 (3.96) Dia. Mounting Holes

## **Contact Detail**

521-P.C. Tail .025 Sq.(0.64 Sq.) - Tail LG=.150(3.81) .156 [3.96] Contact Spacing x .200 [5.08] Row Spacing





**See Accompanying Pages for: Contact Bend Details** 

THIS IS A C.A.D. GENERATED DRAWING DO NOT MAKE MANUAL REVISIONS TO MASTER.



ISSUE NUMBER ORIGINAL



837/887 Series High Temp Card Edge Connector Part Number: 887-009-521-104

YOUR CONNECTION TO QUALITY & SERVICE

**EDAC INC** TORONTO, ONTARIO CANADA

THESE DRAWINGS AND SPECIFICATIONS ARE THE PROPERTY OF EDAC INC., AND SHALL NOT BE REPRODUCED, OR COPIED OR USED AS THE BASIS FOR THE MANUFACTURE OR SALE OF APPARATUS WITHOUT WRITTEN PERMISSION.

| ACAD REFERENCE NO. | 837 ENG MASTER   |  |  |  |
|--------------------|------------------|--|--|--|
| DRAWN: J.LEE       | DATE: OCT. 06/09 |  |  |  |
| CHECKED:           | DATE:            |  |  |  |
| SCALE: NTS         | SHEET 1 OF 2     |  |  |  |
| DRAWING NUMBER     | ISSUE