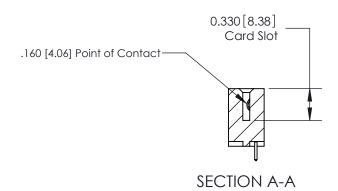

**Mounting Option** 

04-.156 (3.96) Dia. Mounting Holes

## **Contact Detail**

521-P.C. Tail .025 Sq.(0.64 Sq.) - Tail LG=.150(3.81) .156 [3.96] Contact Spacing x .200 [5.08] Row Spacing





**See Accompanying Pages for: Contact Bend Details** 

THIS IS A C.A.D. GENERATED DRAWING DO NOT MAKE MANUAL REVISIONS TO MASTER.



ISSUE NUMBER ORIGINAL



837/887 Series High Temp Card Edge Connector Part Number: 887-009-521-104

YOUR CONNECTION TO QUALITY & SERVICE

**EDAC INC** TORONTO, ONTARIO CANADA

THESE DRAWINGS AND SPECIFICATIONS ARE THE PROPERTY OF EDAC INC., AND SHALL NOT BE REPRODUCED, OR COPIED OR USED AS THE BASIS FOR THE MANUFACTURE OR SALE OF APPARATUS WITHOUT WRITTEN PERMISSION.

| ACAD REFERENCE NO. | 837 ENG MASTER   |  |  |  |
|--------------------|------------------|--|--|--|
| DRAWN: J.LEE       | DATE: OCT. 06/09 |  |  |  |
| CHECKED:           | DATE:            |  |  |  |
| SCALE: NTS         | SHEET 1 OF 2     |  |  |  |
| DRAWING NUMBER     | ISSUE            |  |  |  |
| 837 Assembly       | 1 1              |  |  |  |



ISSUE NUMBER

ORIGINAL

1



|             | 837/887 Series High Temp Card Edge Connector<br