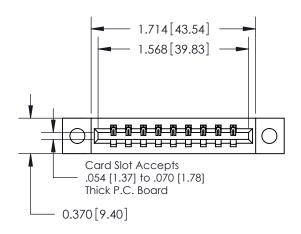

**Mounting Option** 

04-.156 (3.96) Dia. Mounting Holes

## **Contact Detail**

521-P.C. Tail .025 Sq.(0.64 Sq.) - Tail LG=.150(3.81) .156 [3.96] Contact Spacing x .200 [5.08] Row Spacing

**See Accompanying Pages for: Contact Bend Details** 

THIS IS A C.A.D. GENERATED DRAWING DO NOT MAKE MANUAL REVISIONS TO MASTER.