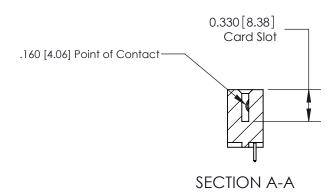

ISSUE NUMBER

ORIGINAL

1

|     | 837/887 Series High Temp Card Edge Connector<br>Contact Bend Detail               |                                                                                                                                                               | ACAD REFERENCE | NO. 837 EN | 837 ENG MASTER   |  |
|-----|-----------------------------------------------------------------------------------|---------------------------------------------------------------------------------------------------------------------------------------------------------------|----------------|------------|------------------|--|
|     |                                                                                   |                                                                                                                                                               | DRAWN: J.LEE   | DATE: OC   | DATE: OCT. 06/09 |  |
|     |                                                                                   |                                                                                                                                                               | CHECKED:       | DATE:      |                  |  |
| YOU | TORONTO, ONTARIO SHALL NOT B CANADA ARE THE PRO SHALL NOT B OR USED AS MANUFACTUI | THESE DRAWINGS AND SPECIFICATIONS                                                                                                                             | SCALE: NTS     | SHEET      | 2 <b>OF</b> 2    |  |
|     |                                                                                   | ARE THE PROPERTY OF EDAC INC.,AND SHALL NOT BE REPRODUCED,OR COPIED OR USED AS THE BASIS FOR THE MANUFACTURE OR SALE OF APPARATUS WITHOUT WRITTEN PERMISSION. | DRAWING NUMBER | •          | ISSUE            |  |
|     |                                                                                   |                                                                                                                                                               | 837 Assembly   |            | 1                |  |