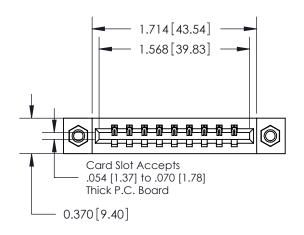

## **Contact Detail**

521-P.C. Tail .025 Sq.(0.64 Sq.) - Tail LG=.150(3.81) .156 [3.96] Contact Spacing x .200 [5.08] Row Spacing

**See Accompanying Pages for: Contact Bend Details** 

THIS IS A C.A.D. GENERATED DRAWING DO NOT MAKE MANUAL REVISIONS TO MASTER.