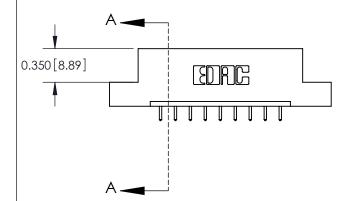

**Mounting Option** 

07-M3-0.5 Metric Threaded Inserts

## **Contact Detail**

521-P.C. Tail .025 Sq.(0.64 Sq.) - Tail LG=.150(3.81) .156 [3.96] Contact Spacing x .200 [5.08] Row Spacing





**See Accompanying Pages for: Contact Bend Details** 

THIS IS A C.A.D. GENERATED DRAWING DO NOT MAKE MANUAL REVISIONS TO MASTER.



ISSUE NUMBER ORIGINAL



837/887 Series High Temp Card Edge Connector Part Number: 887-009-521-107

YOUR CONNECTION TO QUALITY & SERVICE

**EDAC INC** TORONTO, ONTARIO CANADA

THESE DRAWINGS AND SPECIFICATIONS ARE THE PROPERTY OF EDAC INC., AND SHALL NOT BE REPRODUCED, OR COPIED OR USED AS THE BASIS FOR THE MANUFACTURE OR SALE OF APPARATUS WITHOUT WRITTEN PERMISSION.

| ACAD REFERENCE NO. | 837 ENG MASTER   |  |  |  |
|--------------------|------------------|--|--|--|
| DRAWN: J.LEE       | DATE: OCT. 06/09 |  |  |  |
| CHECKED:           | DATE:            |  |  |  |
| SCALE: NTS         | SHEET 1 OF 2     |  |  |  |
| DRAWING NUMBER     | ISSUE