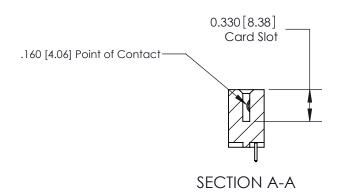

## **Contact Detail**

521-P.C. Tail .025 Sq.(0.64 Sq.) - Tail LG=.150(3.81) .156 [3.96] Contact Spacing x .200 [5.08] Row Spacing

**See Accompanying Pages for: Contact Bend Details** 

THIS IS A C.A.D. GENERATED DRAWING DO NOT MAKE MANUAL REVISIONS TO MASTER.