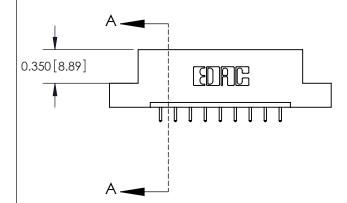

**Mounting Option** 

08-#4-40 Unified Threaded Inserts

## **Contact Detail**

521-P.C. Tail .025 Sq.(0.64 Sq.) - Tail LG=.150(3.81) .156 [3.96] Contact Spacing x .200 [5.08] Row Spacing

**See Accompanying Pages for: Contact Bend Details** 

THIS IS A C.A.D. GENERATED DRAWING DO NOT MAKE MANUAL REVISIONS TO MASTER.