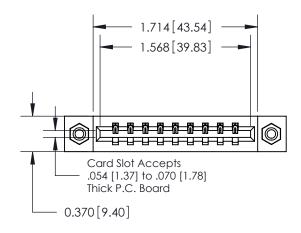

**Mounting Option** 

08-#4-40 Unified Threaded Inserts

## **Contact Detail**

521-P.C. Tail .025 Sq.(0.64 Sq.) - Tail LG=.150(3.81) .156 [3.96] Contact Spacing x .200 [5.08] Row Spacing

**See Accompanying Pages for: Contact Bend Details** 

THIS IS A C.A.D. GENERATED DRAWING DO NOT MAKE MANUAL REVISIONS TO MASTER.