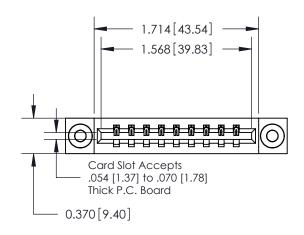

ISSUE NUMBER

ORIGINAL

|                               | 0.330 [8.38]<br>Card Slot |  |  |
|-------------------------------|---------------------------|--|--|
| .160 [4.06] Point of Contact— |                           |  |  |
|                               |                           |  |  |
|                               |                           |  |  |
|                               | SECTION A-A               |  |  |