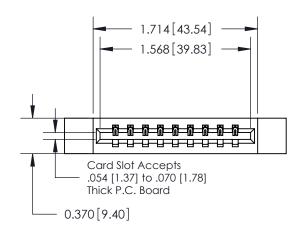

**Mounting Option** 

12-.128 (3.25) Dia. Side Mounting Holes

ISSUE NUMBER

ORIGINAL

837/887 Series High Temp Card Edge Connector Part Number: 887-009-521-612

YOUR CONNECTION TO QUALITY & SERVICE

**EDAC INC** TORONTO, ONTARIO CANADA

THESE DRAWINGS AND SPECIFICATIONS ARE THE PROPERTY OF EDAC INC.,AND SHALL NOT BE REPRODUCED, OR COPIED OR USED AS THE BASIS FOR THE MANUFACTURE OR SALE OF APPARATUS WITHOUT WRITTEN PERMISSION.