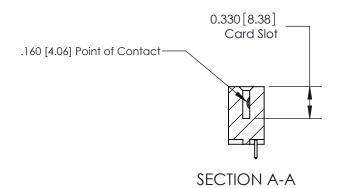

## **Contact Detail**

521-P.C. Tail .025 Sq.(0.64 Sq.) - Tail LG=.150(3.81) .156 [3.96] Contact Spacing x .200 [5.08] Row Spacing

**See Accompanying Pages for: Contact Bend Details** 

THIS IS A C.A.D. GENERATED DRAWING DO NOT MAKE MANUAL REVISIONS TO MASTER.