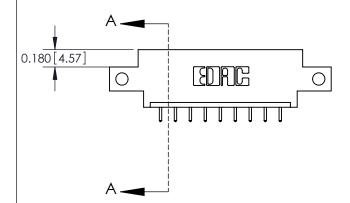

**Mounting Option** 

12-.128 (3.25) Dia. Side Mounting Holes

ISSUE NUMBER

ORIGINAL

837/887 Series High Temp Card Edge Connector Part Number: 887-009-521-612

YOUR CONNECTION TO QUALITY & SERVICE

**EDAC INC** TORONTO, ONTARIO CANADA

THESE DRAWINGS AND SPECIFICATIONS ARE THE PROPERTY OF EDAC INC.,AND SHALL NOT BE REPRODUCED, OR COPIED OR USED AS THE BASIS FOR THE MANUFACTURE OR SALE OF APPARATUS WITHOUT WRITTEN PERMISSION.