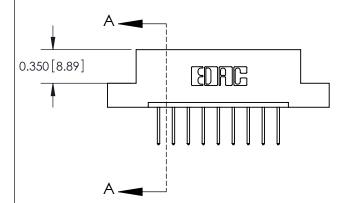

**Mounting Option** 

04-.156 (3.96) Dia. Mounting Holes

## **Contact Detail**

523-P.C. Tail .025 Sq.(0.64 Sq.) - Tail LG=.390(9.91) .156 [3.96] Contact Spacing x .200 [5.08] Row Spacing





**See Accompanying Pages for: Contact Bend Details** 

THIS IS A C.A.D. GENERATED DRAWING DO NOT MAKE MANUAL REVISIONS TO MASTER.



ISSUE NUMBER

ORIGINAL



837/887 Series High Temp Card Edge Connector Part Number: 887-009-523-104

YOUR CONNECTION TO QUALITY & SERVICE

**EDAC INC** TORONTO, ONTARIO CANADA

THESE DRAWINGS AND SPECIFICATIONS ARE THE PROPERTY OF EDAC INC.,AND SHALL NOT BE REPRODUCED, OR COPIED OR USED AS THE BASIS FOR THE MANUFACTURE OR SALE OF APPARATUS WITHOUT WRITTEN PERMISSION.

| ACAD REFERENCE NO. | 837 ENG MASTER   |  |  |
|--------------------|------------------|--|--|
| DRAWN: J.LEE       | DATE: OCT. 06/09 |  |  |
| CHECKED:           | DATE:            |  |  |
| SCALE: NTS         | SHEET 1 OF 2     |  |  |
| DRAWING NUMBER     | ISSUE            |  |  |
| 837