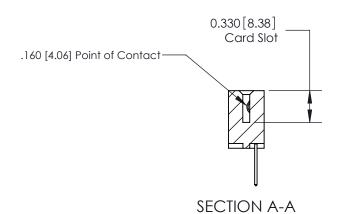

## **Contact Detail**

523-P.C. Tail .025 Sq.(0.64 Sq.) - Tail LG=.390(9.91) .156 [3.96] Contact Spacing x .200 [5.08] Row Spacing

**See Accompanying Pages for: Contact Bend Details** 

THIS IS A C.A.D. GENERATED DRAWING DO NOT MAKE MANUAL REVISIONS TO MASTER.