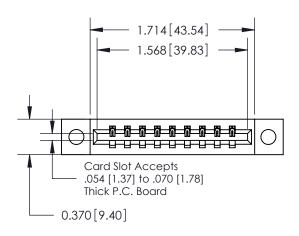

**Mounting Option** 

04-.156 (3.96) Dia. Mounting Holes

## **Contact Detail**

523-P.C. Tail .025 Sq.(0.64 Sq.) - Tail LG=.390(9.91) .156 [3.96] Contact Spacing x .200 [5.08] Row Spacing





**See Accompanying Pages for: Contact Bend Details** 

THIS IS A C.A.D. GENERATED DRAWING DO NOT MAKE MANUAL REVISIONS TO MASTER.



ISSUE NUMBER

ORIGINAL



837/887 Series High Temp Card Edge Connector Part Number: 887-009-523-104

YOUR CONNECTION TO QUALITY & SERVICE

**EDAC INC** TORONTO, ONTARIO CANADA

THESE DRAWINGS AND SPECIFICATIONS ARE THE PROPERTY OF EDAC INC.,AND SHALL NOT BE REPRODUCED, OR COPIED OR USED AS THE BASIS FOR THE MANUFACTURE OR SALE OF APPARATUS WITHOUT WRITTEN PERMISSION.

| ACAD REFERENCE NO. | 837 ENG MASTER   |  |  |
|--------------------|------------------|--|--|
| DRAWN: J.LEE       | DATE: OCT. 06/09 |  |  |
| CHECKED:           | DATE:            |  |  |
| SCALE: NTS         | SHEET 1 OF 2     |  |  |
| DRAWING NUMBER     | ISSUE            |  |  |
| 83