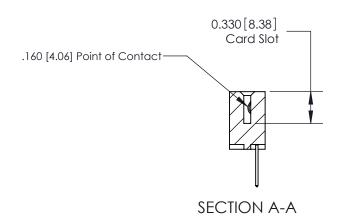

## **Contact Detail**

523-P.C. Tail .025 Sq.(0.64 Sq.) - Tail LG=.390(9.91) .156 [3.96] Contact Spacing x .200 [5.08] Row Spacing

**See Accompanying Pages for:** 

**Contact Bend Details** 

THIS IS A C.A.D. GENERATED DRAWING DO NOT MAKE MANUAL REVISIONS TO MASTER.