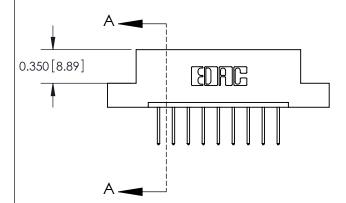

## **Contact Detail**

523-P.C. Tail .025 Sq.(0.64 Sq.) - Tail LG=.390(9.91) .156 [3.96] Contact Spacing x .200 [5.08] Row Spacing

**See Accompanying Pages for:** 

**Contact Bend Details** 

THIS IS A C.A.D. GENERATED DRAWING DO NOT MAKE MANUAL REVISIONS TO MASTER.