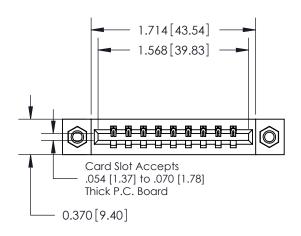

## **Contact Detail**

523-P.C. Tail .025 Sq.(0.64 Sq.) - Tail LG=.390(9.91) .156 [3.96] Contact Spacing x .200 [5.08] Row Spacing

**See Accompanying Pages for:** 

**Contact Bend Details** 

THIS IS A C.A.D. GENERATED DRAWING DO NOT MAKE MANUAL REVISIONS TO MASTER.