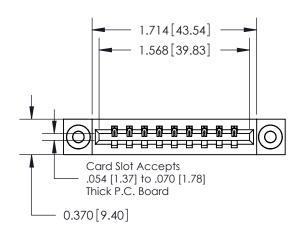

**Mounting Option** 

03-.116 (2.95) I.D. Floating Eyelets

## **Contact Detail**

523-P.C. Tail .025 Sq.(0.64 Sq.) - Tail LG=.390(9.91) .156 [3.96] Contact Spacing x .200 [5.08] Row Spacing

**See Accompanying Pages for: Contact Bend Details** 

THIS IS A C.A.D. GENERATED DRAWING DO NOT MAKE MANUAL REVISIONS TO MASTER.