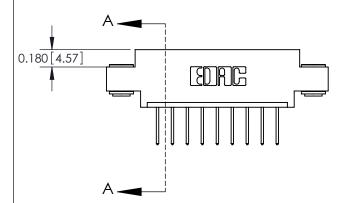

ISSUE NUMBER ORIGINAL

837/887 Series High Temp Card Edge Connector Part Number: 887-009-523-603

**EDAC INC** TORONTO, ONTARIO CANADA

THESE DRAWINGS AND SPECIFICATIONS ARE THE PROPERTY OF EDAC INC.,AND SHALL NOT BE REPRODUCED, OR COPIED OR USED AS THE BASIS FOR THE MANUFACTURE OR SALE OF APPARATUS WITHOUT WRITTEN PERMISSION.