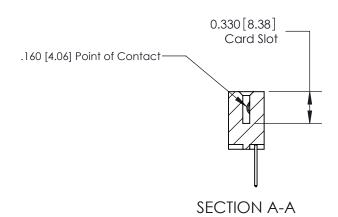

## **Contact Detail**

523-P.C. Tail .025 Sq.(0.64 Sq.) - Tail LG=.390(9.91) .156 [3.96] Contact Spacing x .200 [5.08] Row Spacing

**See Accompanying Pages for: Contact Bend Details** 

THIS IS A C.A.D. GENERATED DRAWING DO NOT MAKE MANUAL REVISIONS TO MASTER.