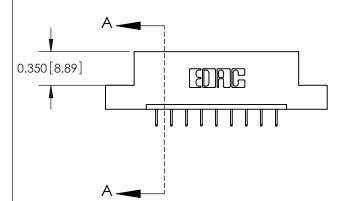

ISSUE NUMBER ORIGINAL

837/887 Series High Temp Card Edge Connector Part Number: 887-009-524-108

YOUR CONNECTION TO QUALITY & SERVICE

**EDAC INC** TORONTO, ONTARIO CANADA

THESE DRAWINGS AND SPECIFICATIONS ARE THE PROPERTY OF EDAC INC.,AND SHALL NOT BE REPRODUCED, OR COPIED OR USED AS THE BASIS FOR THE MANUFACTURE OR SALE OF APPARATUS WITHOUT WRITTEN PERMISSION.

| ACAD REFERENCE NO. | 837 ENG MASTER   |  |  |
|--------------------|------------------|--|--|
| DRAWN: J.LEE       | DATE: OCT. 06/09 |  |  |
| CHECKED:           | DATE:            |  |  |
| SCALE: NTS         | SHEET 1 OF 2     |  |  |
| DRAWING NUMBER     | ISSUE            |  |  |
| 837 Assembly       | 1                |  |  |