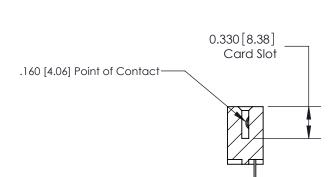

**SECTION A-A** 

ISSUE NUMBER

ORIGINAL

1

|  | 837/887 Series High Temp Card Edge Connector<br>Contact Bend Detail   |                                                                                                                                                                                                  | ACAD REFERENCE | NO. 837 EN | 837 ENG MASTER   |  |
|--|-----------------------------------------------------------------------|--------------------------------------------------------------------------------------------------------------------------------------------------------------------------------------------------|----------------|------------|------------------|--|
|  |                                                                       |                                                                                                                                                                                                  | DRAWN: J.LEE   | DATE: OC   | DATE: OCT. 06/09 |  |
|  |                                                                       |                                                                                                                                                                                                  | CHECKED:       | DATE:      | DATE:            |  |
|  | EDAC INC TORONTO, ONTARIO CANADA YOUR CONNECTION TO QUALITY & SERVICE | THESE DRAWINGS AND SPECIFICATIONS ARE THE PROPERTY OF EDAC INC.,AND SHALL NOT BE REPRODUCED, OR COPIED OR USED AS THE BASIS FOR THE MANUFACTURE OR SALE OF APPARATUS WITHOUT WRITTEN PERMISSION. | SCALE: NTS     | SHEET      | 2 <b>OF</b> 2    |  |
|  |                                                                       |                                                                                                                                                                                                  | DRAWING NUMBER |            | ISSUE            |  |
|  |                                                                       |                                                                                                                                                                                                  | 837 Assembly   |            | 1                |  |