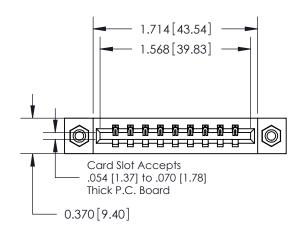

**Mounting Option** 

08-#4-40 Unified Threaded Inserts

## **Contact Detail**

524-P.C. Tail .018 Sq.(0.46 Sq.) - Tail LG=.175(4.45) .156 [3.96] Contact Spacing x .200 [5.08] Row Spacing

**See Accompanying Pages for: Contact Bend Details** 

THIS IS A C.A.D. GENERATED DRAWING DO NOT MAKE MANUAL REVISIONS TO MASTER.