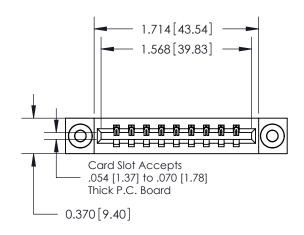

**Mounting Option** 

03-.116 (2.95) I.D. Floating Eyelets

## **Contact Detail**

524-P.C. Tail .018 Sq.(0.46 Sq.) - Tail LG=.175(4.45) .156 [3.96] Contact Spacing x .200 [5.08] Row Spacing

**See Accompanying Pages for: Contact Bend Details** 

THIS IS A C.A.D. GENERATED DRAWING DO NOT MAKE MANUAL REVISIONS TO MASTER.