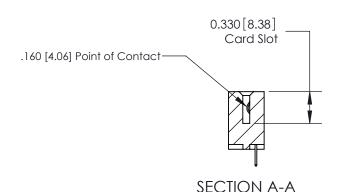

**Mounting Option** 

03-.116 (2.95) I.D. Floating Eyelets

## **Contact Detail**

524-P.C. Tail .018 Sq.(0.46 Sq.) - Tail LG=.175(4.45) .156 [3.96] Contact Spacing x .200 [5.08] Row Spacing





**See Accompanying Pages for: Contact Bend Details** 

THIS IS A C.A.D. GENERATED DRAWING DO NOT MAKE MANUAL REVISIONS TO MASTER.



ISSUE NUMBER

ORIGINAL



837/887 Series High Temp Card Edge Connector Part Number: 887-009-524-603

YOUR CONNECTION TO QUALITY & SERVICE

**EDAC INC** TORONTO, ONTARIO CANADA

THESE DRAWINGS AND SPECIFICATIONS ARE THE PROPERTY OF EDAC INC., AND SHALL NOT BE REPRODUCED, OR COPIED OR USED AS THE BASIS FOR THE MANUFACTURE OR SALE OF APPARATUS WITHOUT WRITTEN PERMISSION.

| ACAD REFERENCE NO. | 837 ENG MASTER   |  |  |
|--------------------|------------------|--|--|
| DRAWN: J.LEE       | DATE: OCT. 06/09 |  |  |
| CHECKED:           | DATE:            |  |  |
| SCALE: NTS         | SHEET 1 OF 2     |  |  |
| DRAWING NUMBER     | ISSUE            |  |  |
| 837 Assembly       | 1                |  |  |



ISSUE NUMBER

ORIGINAL

1



|                     | 837/887 Series High Temp Card Edge Connector