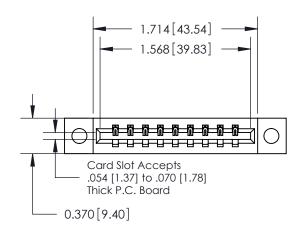

**Mounting Option** 

04-.156 (3.96) Dia. Mounting Holes

## **Contact Detail**

524-P.C. Tail .018 Sq.(0.46 Sq.) - Tail LG=.175(4.45) .156 [3.96] Contact Spacing x .200 [5.08] Row Spacing





**See Accompanying Pages for: Contact Bend Details** 

THIS IS A C.A.D. GENERATED DRAWING DO NOT MAKE MANUAL REVISIONS TO MASTER.



ISSUE NUMBER

ORIGINAL



837/887 Series High Temp Card Edge Connector Part Number: 887-009-524-604

YOUR CONNECTION TO QUALITY & SERVICE

**EDAC INC** TORONTO, ONTARIO CANADA

THESE DRAWINGS AND SPECIFICATIONS ARE THE PROPERTY OF EDAC INC., AND SHALL NOT BE REPRODUCED, OR COPIED OR USED AS THE BASIS FOR THE MANUFACTURE OR SALE OF APPARATUS WITHOUT WRITTEN PERMISSION.

| ACAD REFERENCE NO. | 837 ENG MASTER   |  |  |
|--------------------|------------------|--|--|
| DRAWN: J.LEE       | DATE: OCT. 06/09 |  |  |
| CHECKED:           | DATE:            |  |  |
| SCALE: NTS         | SHEET 1 OF 2     |  |  |
| DRAWING NUMBER     | ISSUE            |  |  |
| 8