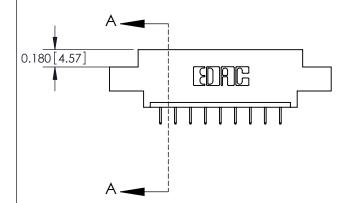

ISSUE NUMBER

ORIGINAL

837/887 Series High Temp Card Edge Connector Part Number: 887-009-524-604

YOUR CONNECTION TO QUALITY & SERVICE

**EDAC INC** TORONTO, ONTARIO CANADA

THESE DRAWINGS AND SPECIFICATIONS ARE THE PROPERTY OF EDAC INC., AND SHALL NOT BE REPRODUCED, OR COPIED OR USED AS THE BASIS FOR THE MANUFACTURE OR SALE OF APPARATUS WITHOUT WRITTEN PERMISSION.