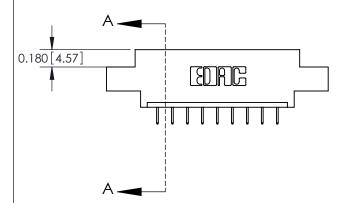

## **Contact Detail**

524-P.C. Tail .018 Sq.(0.46 Sq.) - Tail LG=.175(4.45) .156 [3.96] Contact Spacing x .200 [5.08] Row Spacing

**See Accompanying Pages for: Contact Bend Details** 

DO NOT MAKE MANUAL REVISIONS TO MASTER.