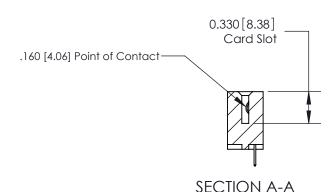

## **Contact Detail**

524-P.C. Tail .018 Sq.(0.46 Sq.) - Tail LG=.175(4.45) .156 [3.96] Contact Spacing x .200 [5.08] Row Spacing

**See Accompanying Pages for: Contact Bend Details** 

DO NOT MAKE MANUAL REVISIONS TO MASTER.