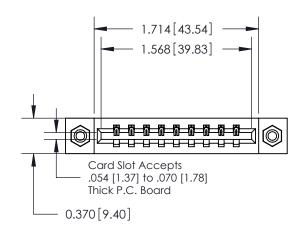

**Mounting Option** 

08-#4-40 Unified Threaded Inserts

## **Contact Detail**

524-P.C. Tail .018 Sq.(0.46 Sq.) - Tail LG=.175(4.45) .156 [3.96] Contact Spacing x .200 [5.08] Row Spacing

**See Accompanying Pages for: Contact Bend Details** 

DO NOT MAKE MANUAL REVISIONS TO MASTER.