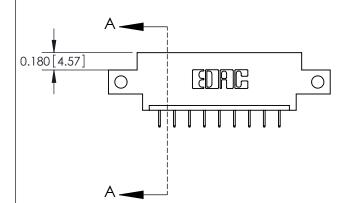

**Mounting Option** 

12-.128 (3.25) Dia. Side Mounting Holes

## **Contact Detail**

524-P.C. Tail .018 Sq.(0.46 Sq.) - Tail LG=.175(4.45) .156 [3.96] Contact Spacing x .200 [5.08] Row Spacing





**See Accompanying Pages for:** 

**Contact Bend Details** 

THIS IS A C.A.D. GENERATED DRAWING DO NOT MAKE MANUAL REVISIONS TO MASTER.



ISSUE NUMBER

ORIGINAL

1



| 837/887 Series High Temp Card Edge Connector |
|----------------------------------------------|
| Part Number: 887-009-524-612                 |



**EDAC INC** TORONTO, ONTARIO CANADA

THESE DRAWINGS AND SPECIFICATIONS ARE THE PROPERTY OF EDAC INC.,AND SHALL NOT BE REPRODUCED, OR COPIED OR USED AS THE BASIS FOR THE MANUFACTURE OR SALE OF APPARATUS WITHOUT WRITTEN PERMISSION.

| ACAD REFERENCE NO. | 837 ENG MASTER   |  |  |
|--------------------|------------------|--|--|
| DRAWN: J.LEE       | DATE: OCT. 06/09 |  |  |
| CHECKED:           | DATE:            |  |  |
| SCALE: NTS         | SHEET 1 OF 2     |  |  |
| DRAWIN