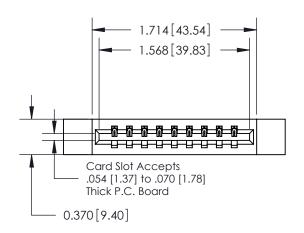

## **Contact Detail**

524-P.C. Tail .018 Sq.(0.46 Sq.) - Tail LG=.175(4.45) .156 [3.96] Contact Spacing x .200 [5.08] Row Spacing

**See Accompanying Pages for:** 

**Contact Bend Details** 

THIS IS A C.A.D. GENERATED DRAWING DO NOT MAKE MANUAL REVISIONS TO MASTER.