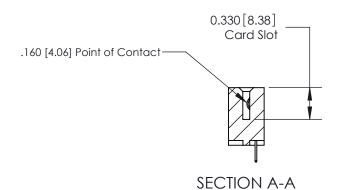

## **Contact Detail**

524-P.C. Tail .018 Sq.(0.46 Sq.) - Tail LG=.175(4.45) .156 [3.96] Contact Spacing x .200 [5.08] Row Spacing

**See Accompanying Pages for:** 

**Contact Bend Details** 

THIS IS A C.A.D. GENERATED DRAWING DO NOT MAKE MANUAL REVISIONS TO MASTER.