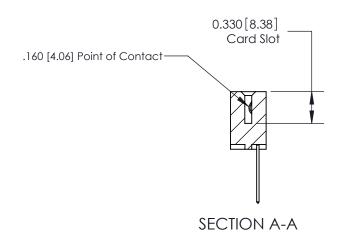

## **Contact Detail**

540-Wire Wrap .025 Sq.(0.64 Sq.) - Tail LG=.560(14.22) .156 [3.96] Contact Spacing x .200 [5.08] Row Spacing

**See Accompanying Pages for:** 

**Contact Bend Details** 

THIS IS A C.A.D. GENERATED DRAWING DO NOT MAKE MANUAL REVISIONS TO MASTER.