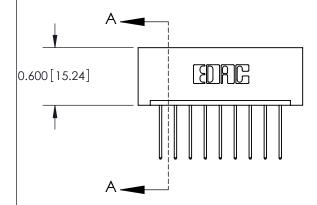

## **Mounting Option**

01-No Mounting Lugs

## **Contact Detail**

540-Wire Wrap .025 Sq.(0.64 Sq.) - Tail LG=.560(14.22) .156 [3.96] Contact Spacing x .200 [5.08] Row Spacing

**See Accompanying Pages for:** 

**Contact Bend Details** 

THIS IS A C.A.D. GENERATED DRAWING DO NOT MAKE MANUAL REVISIONS TO MASTER.