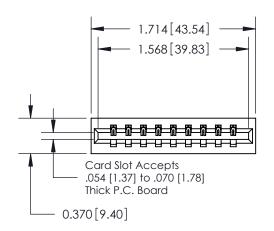

## **Mounting Option**

01-No Mounting Lugs

## **Contact Detail**

540-Wire Wrap .025 Sq.(0.64 Sq.) - Tail LG=.560(14.22) .156 [3.96] Contact Spacing x .200 [5.08] Row Spacing

**See Accompanying Pages for:** 

**Contact Bend Details** 

THIS IS A C.A.D. GENERATED DRAWING DO NOT MAKE MANUAL REVISIONS TO MASTER.