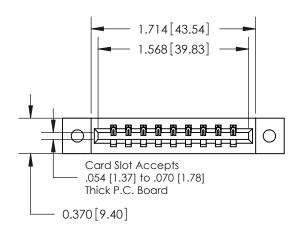

**Mounting Option** 

02-.128 (3.25) Dia. Mounting Holes

ISSUE NUMBER ORIGINAL

|                               | 0.330 [8.38]<br>Card Slot |  |  |
|-------------------------------|---------------------------|--|--|
| .160 [4.06] Point of Contact— | No.                       |  |  |
|                               |                           |  |  |
|                               |                           |  |  |
|                               | SECTION A-A               |  |  |