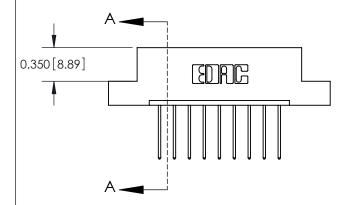

## **Contact Detail**

540-Wire Wrap .025 Sq.(0.64 Sq.) - Tail LG=.560(14.22) .156 [3.96] Contact Spacing x .200 [5.08] Row Spacing

**See Accompanying Pages for:** 

**Contact Bend Details** 

THIS IS A C.A.D. GENERATED DRAWING DO NOT MAKE MANUAL REVISIONS TO MASTER.