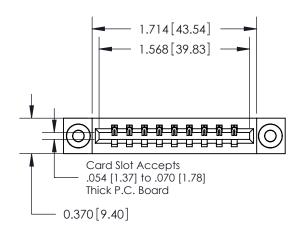

**Mounting Option** 

03-.116 (2.95) I.D. Floating Eyelets

## **Contact Detail**

540-Wire Wrap .025 Sq.(0.64 Sq.) - Tail LG=.560(14.22) .156 [3.96] Contact Spacing x .200 [5.08] Row Spacing





**See Accompanying Pages for:** 

**Contact Bend Details** 

THIS IS A C.A.D. GENERATED DRAWING DO NOT MAKE MANUAL REVISIONS TO MASTER.



ISSUE NUMBER

ORIGINAL



837/887 Series High Temp Card Edge Connector Part Number: 887-009-540-103



**EDAC INC** TORONTO, ONTARIO CANADA

THESE DRAWINGS AND SPECIFICATIONS ARE THE PROPERTY OF EDAC INC.,AND SHALL NOT BE REPRODUCED, OR COPIED OR USED AS THE BASIS FOR THE MANUFACTURE OR SALE OF APPARATUS WITHOUT WRITTEN PERMISSION.

| ACAD REFERENCE NO. | 837 ENG MASTER   |  |  |
|--------------------|------------------|--|--|
| DRAWN: J.LEE       | DATE: OCT. 06/09 |  |  |
| HECKED: DATE:      |                  |  |  |
| SCALE: NTS         | SHEET 1 OF 2     |  |  |
| DRAWING NUMBER     | ISSUE            |  |  |
| 837 Assembly       | 1