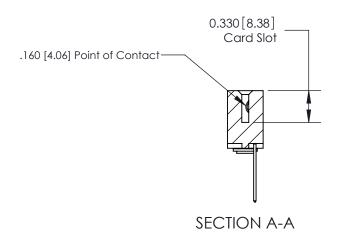

## **Contact Detail**

540-Wire Wrap .025 Sq.(0.64 Sq.) - Tail LG=.560(14.22) .156 [3.96] Contact Spacing x .200 [5.08] Row Spacing

**See Accompanying Pages for:** 

**Contact Bend Details** 

THIS IS A C.A.D. GENERATED DRAWING DO NOT MAKE MANUAL REVISIONS TO MASTER.