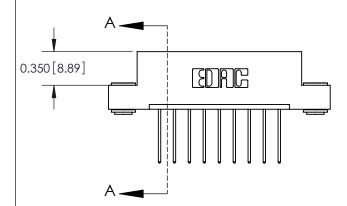

## **Contact Detail**

540-Wire Wrap .025 Sq.(0.64 Sq.) - Tail LG=.560(14.22) .156 [3.96] Contact Spacing x .200 [5.08] Row Spacing

**See Accompanying Pages for:** 

**Contact Bend Details** 

THIS IS A C.A.D. GENERATED DRAWING DO NOT MAKE MANUAL REVISIONS TO MASTER.