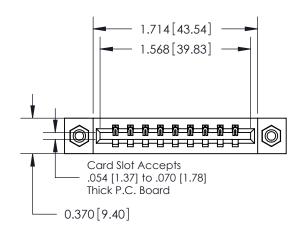

## **Mounting Option**

08-#4-40 Unified Threaded Inserts

## **Contact Detail**

540-Wire Wrap .025 Sq.(0.64 Sq.) - Tail LG=.560(14.22) .156 [3.96] Contact Spacing x .200 [5.08] Row Spacing

**See Accompanying Pages for:** 

**Contact Bend Details** 

THIS IS A C.A.D. GENERATED DRAWING DO NOT MAKE MANUAL REVISIONS TO MASTER.