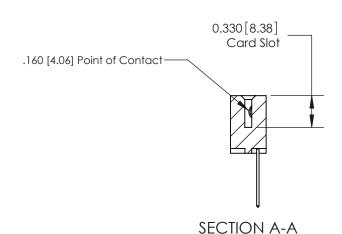

## **Contact Detail**

540-Wire Wrap .025 Sq.(0.64 Sq.) - Tail LG=.560(14.22) .156 [3.96] Contact Spacing x .200 [5.08] Row Spacing

**See Accompanying Pages for:** 

**Contact Bend Details** 

THIS IS A C.A.D. GENERATED DRAWING DO NOT MAKE MANUAL REVISIONS TO MASTER.