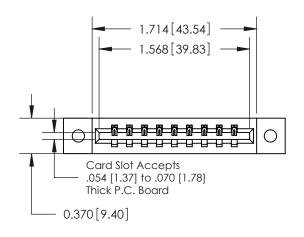

**Mounting Option** 

02-.128 (3.25) Dia. Mounting Holes

## **Contact Detail**

540-Wire Wrap .025 Sq.(0.64 Sq.) - Tail LG=.560(14.22) .156 [3.96] Contact Spacing x .200 [5.08] Row Spacing





**See Accompanying Pages for:** 

**Contact Bend Details** 

THIS IS A C.A.D. GENERATED DRAWING DO NOT MAKE MANUAL REVISIONS TO MASTER.



ISSUE NUMBER

ORIGINAL



837/887 Series High Temp Card Edge Connector Part Number: 887-009-540-602



**EDAC INC** TORONTO, ONTARIO CANADA

THESE DRAWINGS AND SPECIFICATIONS ARE THE PROPERTY OF EDAC INC.,AND SHALL NOT BE REPRODUCED, OR COPIED OR USED AS THE BASIS FOR THE MANUFACTURE OR SALE OF APPARATUS WITHOUT WRITTEN PERMISSION.

| ACAD REFERENCE NO. | 837 ENG MASTER   |  |  |
|--------------------|------------------|--|--|
| DRAWN: J.LEE       | DATE: OCT. 06/09 |  |  |
| CHECKED:           | DATE:            |  |  |
| SCALE: NTS         | SHEET 1 OF 2     |  |  |
| DRAWING NUMBER     | ISSUE            |  |  |
| 837 Assembly       | 1