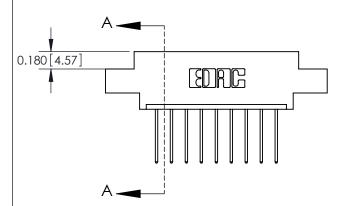

## **Contact Detail**

540-Wire Wrap .025 Sq.(0.64 Sq.) - Tail LG=.560(14.22) .156 [3.96] Contact Spacing x .200 [5.08] Row Spacing

**See Accompanying Pages for:** 

**Contact Bend Details** 

THIS IS A C.A.D. GENERATED DRAWING DO NOT MAKE MANUAL REVISIONS TO MASTER.