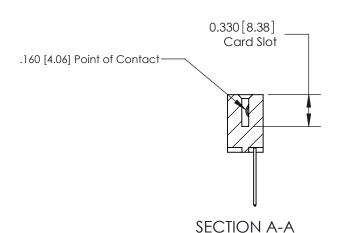

## **Contact Detail**

540-Wire Wrap .025 Sq.(0.64 Sq.) - Tail LG=.560(14.22) .156 [3.96] Contact Spacing x .200 [5.08] Row Spacing

**See Accompanying Pages for:** 

**Contact Bend Details** 

THIS IS A C.A.D. GENERATED DRAWING DO NOT MAKE MANUAL REVISIONS TO MASTER.