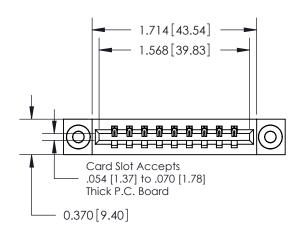

**Mounting Option** 

03-.116 (2.95) I.D. Floating Eyelets

## **Contact Detail**

540-Wire Wrap .025 Sq.(0.64 Sq.) - Tail LG=.560(14.22) .156 [3.96] Contact Spacing x .200 [5.08] Row Spacing





**See Accompanying Pages for:** 

**Contact Bend Details** 

THIS IS A C.A.D. GENERATED DRAWING DO NOT MAKE MANUAL REVISIONS TO MASTER.



ISSUE NUMBER

ORIGINAL



837/887 Series High Temp Card Edge Connector Part Number: 887-009-540-603



**EDAC INC** TORONTO, ONTARIO CANADA

THESE DRAWINGS AND SPECIFICATIONS ARE THE PROPERTY OF EDAC INC., AND SHALL NOT BE REPRODUCED, OR COPIED OR USED AS THE BASIS FOR THE MANUFACTURE OR SALE OF APPARATUS WITHOUT WRITTEN PERMISSION.

| ACAD REFERENCE NO. | 837 ENG MASTER   |  |  |  |
|--------------------|------------------|--|--|--|
| DRAWN: J.LEE       | DATE: OCT. 06/09 |  |  |  |
| CHECKED:           | DATE:            |  |  |  |
| SCALE: NTS         | SHEET 1 OF 2     |  |  |  |
| DRAWING NUMBER     | ISSUE            |  |  |  |
| 837 Assembly