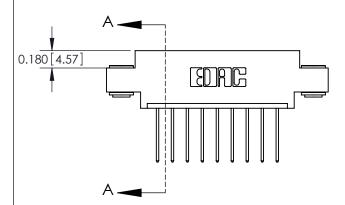

## **Contact Detail**

540-Wire Wrap .025 Sq.(0.64 Sq.) - Tail LG=.560(14.22) .156 [3.96] Contact Spacing x .200 [5.08] Row Spacing

**See Accompanying Pages for:** 

**Contact Bend Details** 

THIS IS A C.A.D. GENERATED DRAWING DO NOT MAKE MANUAL REVISIONS TO MASTER.