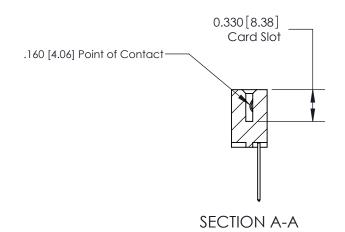

## **Contact Detail**

540-Wire Wrap .025 Sq.(0.64 Sq.) - Tail LG=.560(14.22) .156 [3.96] Contact Spacing x .200 [5.08] Row Spacing

**See Accompanying Pages for:** 

**Contact Bend Details** 

THIS IS A C.A.D. GENERATED DRAWING DO NOT MAKE MANUAL REVISIONS TO MASTER.