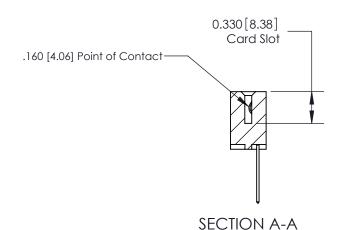

## **Contact Detail**

540-Wire Wrap .025 Sq.(0.64 Sq.) - Tail LG=.560(14.22) .156 [3.96] Contact Spacing x .200 [5.08] Row Spacing

**See Accompanying Pages for:** 

**Contact Bend Details** 

THIS IS A C.A.D. GENERATED DRAWING DO NOT MAKE MANUAL REVISIONS TO MASTER.