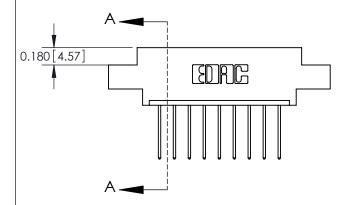

## **Contact Detail**

540-Wire Wrap .025 Sq.(0.64 Sq.) - Tail LG=.560(14.22) .156 [3.96] Contact Spacing x .200 [5.08] Row Spacing

**See Accompanying Pages for:** 

**Contact Bend Details** 

THIS IS A C.A.D. GENERATED DRAWING DO NOT MAKE MANUAL REVISIONS TO MASTER.