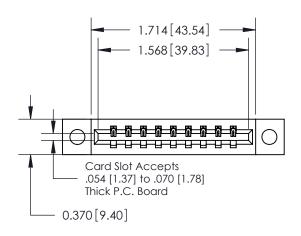

**Mounting Option** 

04-.156 (3.96) Dia. Mounting Holes

## **Contact Detail**

540-Wire Wrap .025 Sq.(0.64 Sq.) - Tail LG=.560(14.22) .156 [3.96] Contact Spacing x .200 [5.08] Row Spacing





**See Accompanying Pages for:** 

**Contact Bend Details** 

THIS IS A C.A.D. GENERATED DRAWING DO NOT MAKE MANUAL REVISIONS TO MASTER.



ISSUE NUMBER

ORIGINAL



837/887 Series High Temp Card Edge Connector Part Number: 887-009-540-604



**EDAC INC** TORONTO, ONTARIO CANADA

THESE DRAWINGS AND SPECIFICATIONS ARE THE PROPERTY OF EDAC INC., AND SHALL NOT BE REPRODUCED, OR COPIED OR USED AS THE BASIS FOR THE MANUFACTURE OR SALE OF APPARATUS WITHOUT WRITTEN PERMISSION.

| ACAD REFERENCE NO. | 837 ENG MASTER   |  |  |
|--------------------|------------------|--|--|
| DRAWN: J.LEE       | DATE: OCT. 06/09 |  |  |
| CHECKED:           | DATE:            |  |  |
| SCALE: NTS         | SHEET 1 OF 2     |  |  |
| DRAWING NUMBER     | ISSUE            |  |  |
| 837 Assembly       | 1