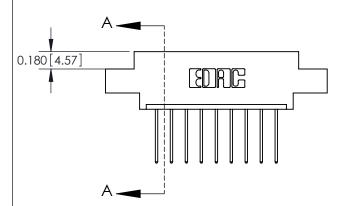

ISSUE NUMBER ORIGINAL

|                              | 0.330 [8.38]<br>Card Slot |
|------------------------------|---------------------------|
| .160 [4.06] Point of Contact |                           |
|                              |                           |
|                              |                           |
|                              | SECTION A-A               |