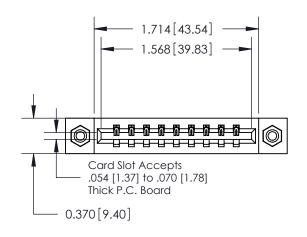

**Mounting Option** 

08-#4-40 Unified Threaded Inserts

## **Contact Detail**

540-Wire Wrap .025 Sq.(0.64 Sq.) - Tail LG=.560(14.22) .156 [3.96] Contact Spacing x .200 [5.08] Row Spacing

**See Accompanying Pages for:** 

**Contact Bend Details** 

THIS IS A C.A.D. GENERATED DRAWING DO NOT MAKE MANUAL REVISIONS TO MASTER.