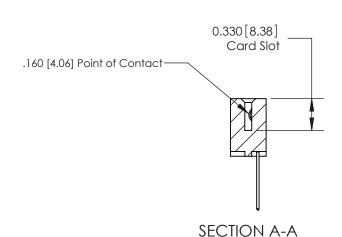

**Mounting Option** 

12-.128 (3.25) Dia. Side Mounting Holes

## **Contact Detail**

540-Wire Wrap .025 Sq.(0.64 Sq.) - Tail LG=.560(14.22) .156 [3.96] Contact Spacing x .200 [5.08] Row Spacing





**See Accompanying Pages for:** 

**Contact Bend Details** 

THIS IS A C.A.D. GENERATED DRAWING DO NOT MAKE MANUAL REVISIONS TO MASTER.



ISSUE NUMBER

ORIGINAL



837/887 Series High Temp Card Edge Connector Part Number: 887-009-540-612



**EDAC INC** TORONTO, ONTARIO CANADA

THESE DRAWINGS AND SPECIFICATIONS ARE THE PROPERTY OF EDAC INC.,AND SHALL NOT BE REPRODUCED, OR COPIED OR USED AS THE BASIS FOR THE MANUFACTURE OR SALE OF APPARATUS WITHOUT WRITTEN PERMISSION.

| ACAD REFERENCE NO. | 837 ENG MASTER   |  |  |
|--------------------|------------------|--|--|
| DRAWN: J.LEE       | DATE: OCT. 06/09 |  |  |
| CHECKED:           | DATE:            |  |  |
| SCALE: NTS         | SHEET 1 OF 2     |  |  |
| DRAWING NUMBER     | ISSUE            |  |  |
| 837 Assembly       | 1                |  |  |



ISSUE NUMBER

ORIGINAL

1



|                     | 837/887 Series High Temp Card Edge Connector |