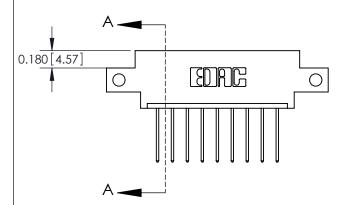

**Mounting Option** 

12-.128 (3.25) Dia. Side Mounting Holes

## **Contact Detail**

540-Wire Wrap .025 Sq.(0.64 Sq.) - Tail LG=.560(14.22) .156 [3.96] Contact Spacing x .200 [5.08] Row Spacing





**See Accompanying Pages for:** 

**Contact Bend Details** 

THIS IS A C.A.D. GENERATED DRAWING DO NOT MAKE MANUAL REVISIONS TO MASTER.



ISSUE NUMBER

ORIGINAL



837/887 Series High Temp Card Edge Connector Part Number: 887-009-540-612



**EDAC INC** TORONTO, ONTARIO CANADA

THESE DRAWINGS AND SPECIFICATIONS ARE THE PROPERTY OF EDAC INC.,AND SHALL NOT BE REPRODUCED, OR COPIED OR USED AS THE BASIS FOR THE MANUFACTURE OR SALE OF APPARATUS WITHOUT WRITTEN PERMISSION.

| ACAD REFERENCE NO. | 837 ENG MASTER   |  |  |
|--------------------|------------------|--|--|
| DRAWN: J.LEE       | DATE: OCT. 06/09 |  |  |
| CHECKED:           | DATE:            |  |  |
| SCALE: NTS         | SHEET 1 OF 2     |  |  |
| DRAWING NUMBER     | ISSUE            |  |  |
| 837 Assembly       | 1