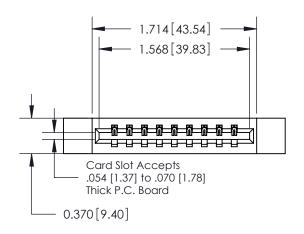

**Mounting Option** 

12-.128 (3.25) Dia. Side Mounting Holes

## **Contact Detail**

540-Wire Wrap .025 Sq.(0.64 Sq.) - Tail LG=.560(14.22) .156 [3.96] Contact Spacing x .200 [5.08] Row Spacing





**See Accompanying Pages for:** 

**Contact Bend Details** 

THIS IS A C.A.D. GENERATED DRAWING DO NOT MAKE MANUAL REVISIONS TO MASTER.



ISSUE NUMBER

ORIGINAL



837/887 Series High Temp Card Edge Connector Part Number: 887-009-540-612



**EDAC INC** TORONTO, ONTARIO CANADA

THESE DRAWINGS AND SPECIFICATIONS ARE THE PROPERTY OF EDAC INC.,AND SHALL NOT BE REPRODUCED, OR COPIED OR USED AS THE BASIS FOR THE MANUFACTURE OR SALE OF APPARATUS WITHOUT WRITTEN PERMISSION.

| ACAD REFERENCE NO. | 837 ENG MASTER   |  |  |
|--------------------|------------------|--|--|
| DRAWN: J.LEE       | DATE: OCT. 06/09 |  |  |
| CHECKED:           | DATE:            |  |  |
| SCALE: NTS         | SHEET 1 OF 2     |  |  |
| DRAWING NUMBER     | ISSUE            |  |  |
| 837 Assembly       | 1