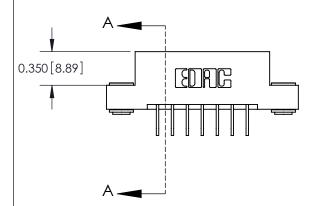

ISSUE NUMBER

ORIGINAL

837/887 Series High Temp Card Edge Connector Part Number: 887-014-558-203

YOUR CONNECTION TO QUALITY & SERVICE

**EDAC INC** TORONTO, ONTARIO CANADA

THESE DRAWINGS AND SPECIFICATIONS ARE THE PROPERTY OF EDAC INC.,AND SHALL NOT BE REPRODUCED, OR COPIED OR USED AS THE BASIS FOR THE MANUFACTURE OR SALE OF APPARATUS WITHOUT WRITTEN PERMISSION.

| ACAD REFERENCE NO. | 837 ENG MASTER   |  |  |
|--------------------|------------------|--|--|
| DRAWN: J.LEE       | DATE: OCT. 06/09 |  |  |
| CHECKED:           | DATE:            |  |  |
| SCALE: NTS         | SHEET 1 OF 2     |  |  |
| DRAWING NUMBER     | ISSUE            |  |  |
| 837 Assembly       | 1                |  |  |