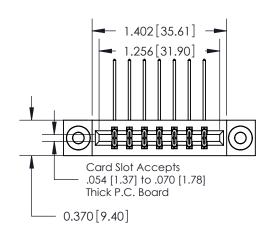

ISSUE NUMBER

ORIGINAL

837/887 Series High Temp Card Edge Connector Part Number: 887-014-558-203

YOUR CONNECTION TO QUALITY & SERVICE

**EDAC INC** TORONTO, ONTARIO CANADA

THESE DRAWINGS AND SPECIFICATIONS ARE THE PROPERTY OF EDAC INC.,AND SHALL NOT BE REPRODUCED, OR COPIED OR USED AS THE BASIS FOR THE MANUFACTURE OR SALE OF APPARATUS WITHOUT WRITTEN PERMISSION.

| ACAD REFERENCE NO. | 837 ENG MASTER   |  |  |
|--------------------|------------------|--|--|
| DRAWN: J.LEE       | DATE: OCT. 06/09 |  |  |
| CHECKED:           | DATE:            |  |  |
| SCALE: NTS         | SHEET 1 OF 2     |  |  |
| DRAWING NUMBER     | ISSUE            |  |  |
| 837 Assembly       | 1                |  |  |