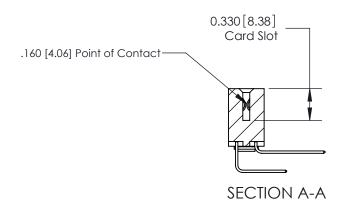

## **Contact Detail**

558-90 Degree Bend (Code 541 Contacts)

.156 [3.96] Contact Spacing x .200 [5.08] Row Spacing

**See Accompanying Pages for:** 

**Contact Bend Details** 

THIS IS A C.A.D. GENERATED DRAWING DO NOT MAKE MANUAL REVISIONS TO MASTER.

ISSUE NUMBER

ORIGINAL

1

|                     | 837/887 Series High Temp Card Edge Connector |                                                                                                                                                              | ACAD REFERENCE | NO. 837 EN       | 837 ENG MASTER |  |
|---------------------|----------------------------------------------|--------------------------------------------------------------------------------------------------------------------------------------------------------------|----------------|------------------|----------------|--|
| Contact Bend Detail |                                              | DRAWN: J.LEE                                                                                                                                                 | DATE: OC       | DATE: OCT. 06/09 |                |  |
|                     |                                              |                                                                                                                                                              | CHECKED:       | DATE:            |                |  |
|                     | EDAC INC                                     | TORONTO, ONTARIO CANADA  ARE THE PROPERTY OF EDAC INC., AND SHALL NOT BE REPRODUCED, OR COPIED OR USED AS THE BASIS FOR THE MANUFACTURE OR SALE OF APPARATUS | SCALE: NTS     | SHEET            | 2 <b>OF</b> 2  |  |
|                     | TORONTO, ONTARIO                             |                                                                                                                                                              | DRAWING NUMBER | •                | ISSUE          |  |
| ,                   | YOUR CONNECTION TO QUALITY & SERVICE         |                                                                                                                                                              | 837 Assembly   |                  | 1              |  |