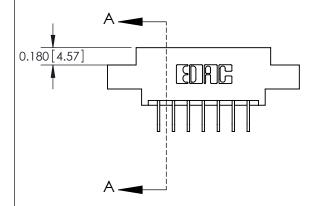

## **Contact Detail**

558-90 Degree Bend (Code 541 Contacts)

.156 [3.96] Contact Spacing x .200 [5.08] Row Spacing

**See Accompanying Pages for: Contact Bend Details** 

DO NOT MAKE MANUAL REVISIONS TO MASTER.