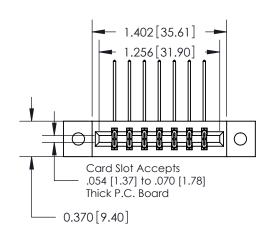

**Mounting Option** 

02-.128 (3.25) Dia. Mounting Holes

## **Contact Detail**

558-90 Degree Bend (Code 541 Contacts)

.156 [3.96] Contact Spacing x .200 [5.08] Row Spacing

**See Accompanying Pages for: Contact Bend Details** 

DO NOT MAKE MANUAL REVISIONS TO MASTER.