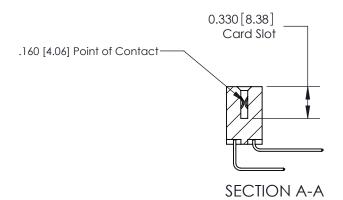

## **Contact Detail**

558-90 Degree Bend (Code 541 Contacts)

.156 [3.96] Contact Spacing x .200 [5.08] Row Spacing

**See Accompanying Pages for: Contact Bend Details** 

DO NOT MAKE MANUAL REVISIONS TO MASTER.