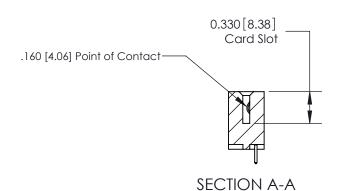

**Contact Bend Details** 

837/887 Series High Temp Card Edge Connector Part Number: 887-019-521-604

|                    | EDAC INC          |  |  |
|--------------------|-------------------|--|--|
|                    | TORONTO, ONTARIO  |  |  |
|                    | CANADA            |  |  |
| YOUR CONNECTION TO | QUALITY & SERVICE |  |  |

ISSUE NUMBER

ORIGINAL

1

|                     | 837/887 Series High Temp Card Edge Connector                                                                                                                                                                                                                             |                                  | ACAD REFERENCE | NO. 837 EN       | 837 ENG MASTER |  |
|---------------------|--------------------------------------------------------------------------------------------------------------------------------------------------------------------------------------------------------------------------------------------------------------------------|----------------------------------|----------------|------------------|----------------|--|
| Contact Bend Detail |                                                                                                                                                                                                                                                                          | DRAWN: J.LEE                     | DATE: OC       | DATE: OCT. 06/09 |                |  |
|                     | Confact bend Defail                                                                                                                                                                                                                                                      |                                  | CHECKED:       | DATE:            | DATE:          |  |
|                     | EDAC INC TORONTO, ONTARIO CANADA YOUR CONNECTION TO QUALITY & SERVICE  THESE DRAWINGS AND SPECIFICATIONS ARE THE PROPERTY OF EDAC INC., AND SHALL NOT BE REPRODUCED, OR COPIED OR USED AS THE BASIS FOR THE MANUFACTURE OR SALE OF APPARATUS WITHOUT WRITTEN PERMISSION. | SCALE: NTS                       | SHEET          | 2 <b>OF</b> 2    |                |  |
|                     |                                                                                                                                                                                                                                                                          | DRAWING NUMBER                   |                | ISSUE            |                |  |
|                     |                                                                                                                                                                                                                                                                          | MANUFACTURE OR SALE OF APPARATUS | 837 Assembly   |                  | 1              |  |