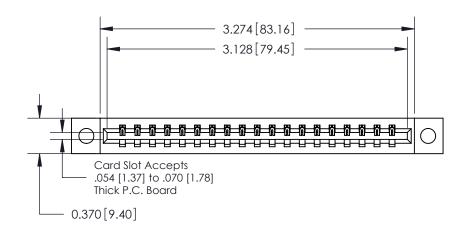

**Mounting Option** 

04-.156 (3.96) Dia. Mounting Holes

**Contact Detail** 

521-P.C. Tail .025 Sq.(0.64 Sq.) - Tail LG=.150(3.81)

.156 [3.96] Contact Spacing x .200 [5.08] Row Spacing

ISSUE NUMBER

ORIGINAL

**See Accompanying Pages for:** 