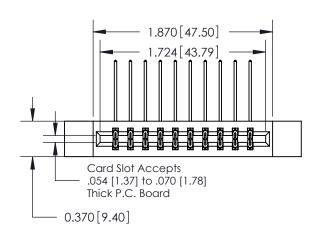

ISSUE NUMBER

ORIGINAL

|                              | 0.330 [8.38]<br>Card Slot |
|------------------------------|---------------------------|
| .160 [4.06] Point of Contact |                           |
|                              |                           |
|                              |                           |
|                              | SECTION A-A               |