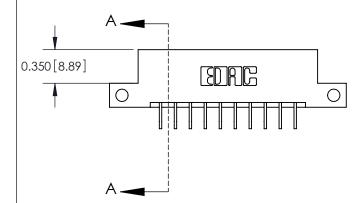

**Mounting Option** 

12-.128 (3.25) Dia. Side Mounting Holes

## **Contact Detail**

559-90 Degree Bend (Code 541 Contacts)

.156 [3.96] Contact Spacing x .200 [5.08] Row Spacing





**See Accompanying Pages for:** 

**Contact Bend Details** 

THIS IS A C.A.D. GENERATED DRAWING DO NOT MAKE MANUAL REVISIONS TO MASTER.



ISSUE NUMBER

ORIGINAL

|                              | 0.330 [8.38]<br>Card Slot |
|------------------------------|---------------------------|
| .160 [4.06] Point of Contact |                           |
|                              |                           |
|                              |                           |
|                              | SECTION A-A               |

837/887 Series High Temp Card Edge Connector Part Number: 887-020-559-212



**EDAC INC** TORONTO, ONTARIO CANADA

THESE DRAWINGS AND SPECIFICATIONS ARE THE PROPERTY OF EDAC INC.,AND SHALL NOT BE REPRODUCED, OR COPIED OR USED AS THE BASIS FOR THE MANUFACTURE OR SALE O