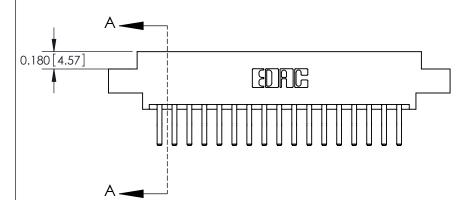

## **Contact Detail**

560-Extender Board Bend (Code 523 Contacts)

THIS IS A C.A.D. GENERATED DRAWING DO NOT MAKE MANUAL REVISIONS TO MASTER.

ISSUE NUMBER

ORIGINAL

**See Accompanying Pages for:** 

**Contact Bend Details** 