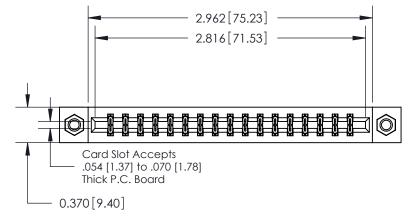

837/887 Series High Temp Card Edge Connector Part Number: 887-034-560-807

|                    | EDAC INC          |  |  |
|--------------------|-------------------|--|--|
|                    | TORONTO, ONTARIO  |  |  |
|                    | CANADA            |  |  |
| YOUR CONNECTION TO | QUALITY & SERVICE |  |  |