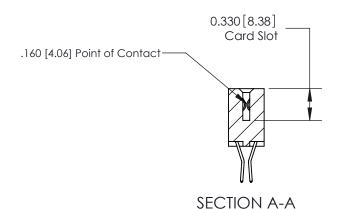

## **Contact Detail**

560-Extender Board Bend (Code 523 Contacts)

THIS IS A C.A.D. GENERATED DRAWING DO NOT MAKE MANUAL REVISIONS TO MASTER.

ISSUE NUMBER

ORIGINAL

**See Accompanying Pages for:** 

**Contact Bend Details** 