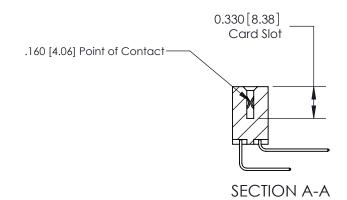

## **Contact Detail**

558-90 Degree Bend (Code 541 Contacts)

.156 [3.96] Contact Spacing x .200 [5.08] Row Spacing

08-#4-40 Unified Threaded Inserts DO NOT MAKE MANUAL REVISIONS TO MASTER.

ISSUE NUMBER ORIGINAL

**See Accompanying Pages for:** 

**Contact Bend Details** 

837/887 Series High Temp Card Edge Connector Part Number: 887-042-558-208

**EDAC INC** TORONTO, ONTARIO CANADA

THESE DRAWINGS AND SPECIFICATIONS ARE THE PROPERTY OF EDAC INC.,AND SHALL NOT BE REPRODUCED, OR COPIED OR USED AS THE BASIS FOR THE MANUFACTURE OR SALE OF APPARATUS WITHOUT WRITTEN PERMISSION.

ISSUE NUMBER

ORIGINAL

1

|                     | 837/887 Series High Temp Card Edge Connector |                                                                                                                                                              | ACAD REFERENCE | NO. 837 EN       | 837 ENG MASTER |  |
|---------------------|----------------------------------------------|--------------------------------------------------------------------------------------------------------------------------------------------------------------|----------------|------------------|----------------|--|
| Contact Bend Detail |                                              | DRAWN: J.LEE                                                                                                                                                 | DATE: OC       | DATE: OCT. 06/09 |                |  |
|                     | Confact Bend Defail                          |                                                                                                                                                              | CHECKED:       | DATE:            |                |  |
|                     | EDAC INC THESE DR                            | TORONTO, ONTARIO CANADA  ARE THE PROPERTY OF EDAC INC., AND SHALL NOT BE REPRODUCED, OR COPIED OR USED AS THE BASIS FOR THE MANUFACTURE OR SALE OF APPARATUS | SCALE: NTS     | SHEET            | 2 <b>OF</b> 2  |  |
|                     | TORONTO, ONTARIO                             |                                                                                                                                                              | DRAWING NUMBER |                  | ISSUE          |  |
|                     | YOUR CONNECTION TO QUALITY & SERVICE         |                                                                                                                                                              | 837 Assembly   |                  | 1              |  |