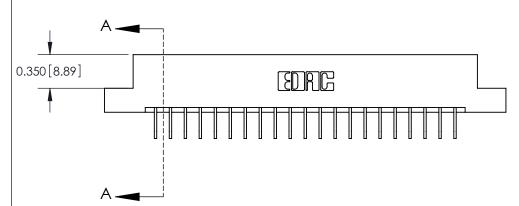

## **Contact Detail**

558-90 Degree Bend (Code 541 Contacts)

.156 [3.96] Contact Spacing x .200 [5.08] Row Spacing

08-#4-40 Unified Threaded Inserts DO NOT MAKE MANUAL REVISIONS TO MASTER.

ISSUE NUMBER ORIGINAL

**See Accompanying Pages for:** 

**Contact Bend Details** 

837/887 Series High Temp Card Edge Connector Part Number: 887-042-558-208

**EDAC INC** TORONTO, ONTARIO CANADA

THESE DRAWINGS AND SPECIFICATIONS ARE THE PROPERTY OF EDAC INC.,AND SHALL NOT BE REPRODUCED, OR COPIED OR USED AS THE BASIS FOR THE MANUFACTURE OR SALE OF APPARATUS WITHOUT WRITTEN PERMISSION.