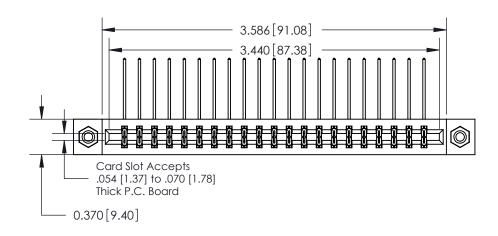

## **Contact Detail**

558-90 Degree Bend (Code 541 Contacts)

.156 [3.96] Contact Spacing x .200 [5.08] Row Spacing

08-#4-40 Unified Threaded Inserts DO NOT MAKE MANUAL REVISIONS TO MASTER.

ISSUE NUMBER ORIGINAL

**See Accompanying Pages for:** 

**Contact Bend Details** 

837/887 Series High Temp Card Edge Connector Part Number: 887-042-558-208

**EDAC INC** TORONTO, ONTARIO CANADA

THESE DRAWINGS AND SPECIFICATIONS ARE THE PROPERTY OF EDAC INC.,AND SHALL NOT BE REPRODUCED, OR COPIED OR USED AS THE BASIS FOR THE MANUFACTURE OR SALE OF APPARATUS WITHOUT WRITTEN PERMISSION.