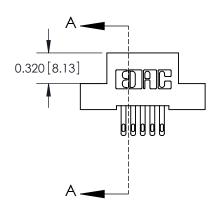

SECTION A-A

842 Assembly

THIS IS A C.A.D. GENERATED DRAWING DO NOT MAKE MANUAL REVISIONS TO MASTER

ORIGINAL (1)

| 842/892 Series High Temp Card Edge Connector |                                                                                                                                                                                               |          | ACAD REFERENCE NO. 842 ENG MASTER |                  |        |  |  |
|----------------------------------------------|-----------------------------------------------------------------------------------------------------------------------------------------------------------------------------------------------|----------|-----------------------------------|------------------|--------|--|--|
| Contact Bend Detail                          |                                                                                                                                                                                               | DRAWN:   | J.LEE                             | DATE: OCT. 06/09 |        |  |  |
|                                              |                                                                                                                                                                                               | CHECKED: |                                   | DATE:            |        |  |  |
| EDAC INC                                     | THESE DRAWINGS AND SPECIFICATIONS ARE THE PROPERTY OF EDAC INCAND                                                                                                                             | SCALE:   | NTS                               | SHEET :          | 2 OF 3 |  |  |
|                                              | TORONTO, ONTARIO CANADA  N TO QUALITY & SERVICE  TORONTO, ONTARIO SHALL NOT BE REPRODUCED,OR COPIED OR USED AS THE BASIS FOR THE MANUFACTURE OR SALE OF APPARATUS WITHOUT WRITTEN PERMISSION. | DRAWING  | NUMBER                            |                  | ISSUE  |  |  |
| CANADA                                       |                                                                                                                                                                                               | 8        | 342 Assembly                      |                  | 1      |  |  |