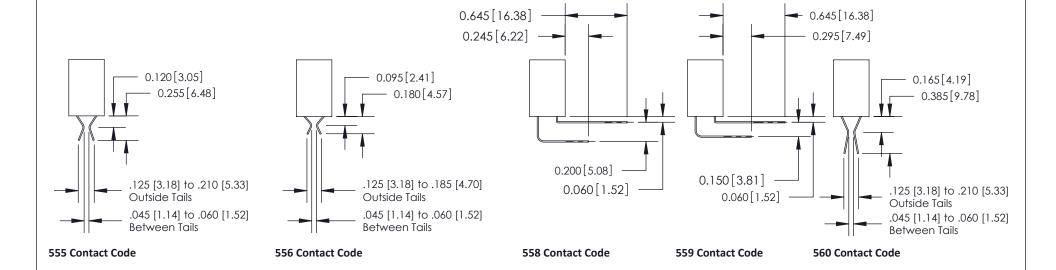

## **Contact Detail**

500-Wire Hole .050x.025(1.27x0.64) - Tail LG=.270(6.86) .100 [2.54] Contact Spacing x .200 [5.08] Row Spacing

**See Accompanying Pages for:** 

- **Contact Bend Details**
- **Mounting Options**