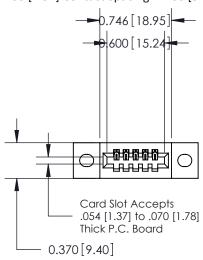

.240 [6.10] Point of Contact-

|  | ACAD REFERENCE NO | 842 ENG MASTER   |  |  |  |  |
|--|-------------------|------------------|--|--|--|--|
|  | DRAWN: J.LEE      | DATE: OCT. 06/09 |  |  |  |  |
|  | CHECKED:          | DATE:            |  |  |  |  |
|  | SCALE: NTS        | SHEET 1 OF 3     |  |  |  |  |
|  | DRAWING NUMBER    | ISSUE            |  |  |  |  |

SECTION A-A

842 Assembly

THIS IS A C.A.D. GENERATED DRAWING DO NOT MAKE MANUAL REVISIONS TO MASTER

ORIGINAL (1)

| 842/892 Series High Temp Card Edge Connector |                                                                                                                                                                                               |          | ACAD REFERENCE NO. 842 ENG MASTER |                  |        |  |  |
|----------------------------------------------|-----------------------------------------------------------------------------------------------------------------------------------------------------------------------------------------------|----------|-----------------------------------|------------------|--------|--|--|
| Contact Bend Detail                          |                                                                                                                                                                                               | DRAWN:   | J.LEE                             | DATE: OCT. 06/09 |        |  |  |
|                                              |                                                                                                                                                                                               | CHECKED: |                                   | DATE:            |        |  |  |
| EDAC INC                                     | THESE DRAWINGS AND SPECIFICATIONS ARE THE PROPERTY OF EDAC INCAND                                                                                                                             | SCALE:   | NTS                               | SHEET :          | 2 OF 3 |  |  |
|                                              | TORONTO, ONTARIO CANADA  N TO QUALITY & SERVICE  TORONTO, ONTARIO SHALL NOT BE REPRODUCED,OR COPIED OR USED AS THE BASIS FOR THE MANUFACTURE OR SALE OF APPARATUS WITHOUT WRITTEN PERMISSION. | DRAWING  | NUMBER                            |                  | ISSUE  |  |  |
| CANADA                                       |                                                                                                                                                                                               | 8        | 342 Assembly                      |                  | 1      |  |  |