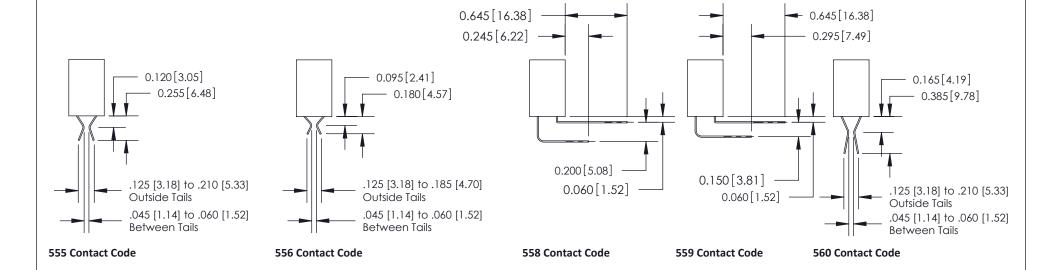

## **Contact Detail**

500-Wire Hole .050x.025(1.27x0.64) - Tail LG=.270(6.86) .100 [2.54] Contact Spacing x .200 [5.08] Row Spacing

842 ENG MASTER J.LEE DATE: OCT. 06/09 SHEET 1 OF 3

SECTION A-A

842 Assembly

THIS IS A C.A.D. GENERATED DRAWING DO NOT MAKE MANUAL REVISIONS TO MASTER

ORIGINAL (1)

| 842/892 Series High Temp Card Edge Connector<br>Contact Bend Detail |                                                                                                                                                                                                | ACAD REFERENCE NO. 842 ENG MASTER |              |                  |        |  |
|---------------------------------------------------------------------|------------------------------------------------------------------------------------------------------------------------------------------------------------------------------------------------|-----------------------------------|--------------|------------------|--------|--|
|                                                                     |                                                                                                                                                                                                | DRAWN:                            | J.LEE        | DATE: OCT. 06/09 |        |  |
|                                                                     |                                                                                                                                                                                                | CHECKED:                          |              | DATE:            |        |  |
| TORONTO, ONTARIO                                                    | THESE DRAWINGS AND SPECIFICATIONS ARE THE PROPERTY OF EDAC INCAND SHALL NOT BE REPRODUCED, OR COPIED OR USED AS THE BASIS FOR THE MANUFACTURE OR SALE OF APPARATUS WITHOUT WRITTEN PERMISSION. | SCALE:                            | NTS          | SHEET :          | 2 OF 3 |  |
|                                                                     |                                                                                                                                                                                                | DRAWING                           | NUMBER       |                  | ISSUE  |  |
| YOUR CONNECTION TO QUALITY & SERVICE                                |                                                                                                                                                                                                | 8                                 | 342 Assembly |                  | 1      |  |