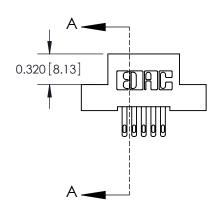

842 ENG MASTER J.LEE DATE: OCT. 06/09 SHEET 1 OF 3

SECTION A-A

842 Assembly

THIS IS A C.A.D. GENERATED DRAWING DO NOT MAKE MANUAL REVISIONS TO MASTER

ORIGINAL (1)

| 842/892 Series High Temp Card Edge Connector<br>Contact Bend Detail |                                                                                                                                                                                                | ACAD REFERENCE NO. 842 ENG MASTER |              |                  |        |  |
|---------------------------------------------------------------------|------------------------------------------------------------------------------------------------------------------------------------------------------------------------------------------------|-----------------------------------|--------------|------------------|--------|--|
|                                                                     |                                                                                                                                                                                                | DRAWN:                            | J.LEE        | DATE: OCT. 06/09 |        |  |
|                                                                     |                                                                                                                                                                                                | CHECKED:                          |              | DATE:            |        |  |
| TORONTO, ONTARIO                                                    | THESE DRAWINGS AND SPECIFICATIONS ARE THE PROPERTY OF EDAC INCAND SHALL NOT BE REPRODUCED, OR COPIED OR USED AS THE BASIS FOR THE MANUFACTURE OR SALE OF APPARATUS WITHOUT WRITTEN PERMISSION. | SCALE:                            | NTS          | SHEET :          | 2 OF 3 |  |
|                                                                     |                                                                                                                                                                                                | DRAWING                           | NUMBER       |                  | ISSUE  |  |
| YOUR CONNECTION TO QUALITY & SERVICE                                |                                                                                                                                                                                                | 8                                 | 342 Assembly |                  | 1      |  |