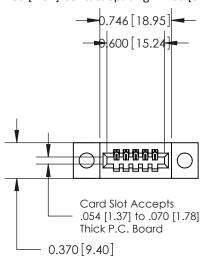

## **See Accompanying Pages for:**

- **Contact Bend Details**
- **Mounting Options**

.240 [6.10] Point of Contact-

842/892 Series High Temp Card Edge Connector Part Number: 892-005-500-104

YOUR CONNECTION TO QUALITY & SERVICE

842 ENG MASTER J.LEE DATE: OCT. 06/09 SHEET 1 OF 3

SECTION A-A

842 Assembly

THIS IS A C.A.D. GENERATED DRAWING DO NOT MAKE MANUAL REVISIONS TO MASTER

ORIGINAL (1)

| 842/892 Series High Temp Card Edge Connector<br>Contact Bend Detail |                                                                                                                                                                                                | ACAD REFERENCE NO. 842 ENG MASTER |              |                  |        |  |
|---------------------------------------------------------------------|------------------------------------------------------------------------------------------------------------------------------------------------------------------------------------------------|-----------------------------------|--------------|------------------|--------|--|
|                                                                     |                                                                                                                                                                                                | DRAWN:                            | J.LEE        | DATE: OCT. 06/09 |        |  |
|                                                                     |                                                                                                                                                                                                | CHECKED:                          |              | DATE:            |        |  |
| TORONTO, ONTARIO                                                    | THESE DRAWINGS AND SPECIFICATIONS ARE THE PROPERTY OF EDAC INCAND SHALL NOT BE REPRODUCED, OR COPIED OR USED AS THE BASIS FOR THE MANUFACTURE OR SALE OF APPARATUS WITHOUT WRITTEN PERMISSION. | SCALE:                            | NTS          | SHEET :          | 2 OF 3 |  |
|                                                                     |                                                                                                                                                                                                | DRAWING                           | NUMBER       |                  | ISSUE  |  |
| YOUR CONNECTION TO QUALITY & SERVICE                                |                                                                                                                                                                                                | 8                                 | 342 Assembly |                  | 1      |  |