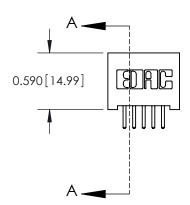

.240 [6.10] Point of Contact-

YOUR CONNECTION TO QUALITY & SERVICE

842 ENG MASTER J.LEE DATE: OCT. 06/09 SHEET 1 OF 3 NTS

SECTION A-A

842 Assembly

THIS IS A C.A.D. GENERATED DRAWING DO NOT MAKE MANUAL REVISIONS TO MASTER