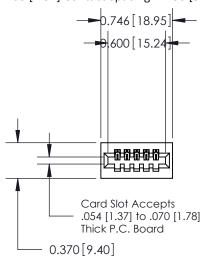

## **Contact Detail**

520-P.C. Tail .030x.018(0.76x0.46) - Tail LG=.185(4.70) .100 [2.54] Contact Spacing x .200 [5.08] Row Spacing

**See Accompanying Pages for:** 

- **Contact Bend Details**
- **Mounting Options**

.240 [6.10] Point of Contact-

YOUR CONNECTION TO QUALITY & SERVICE

842 ENG MASTER J.LEE DATE: OCT. 06/09 SHEET 1 OF 3 NTS

SECTION A-A

842 Assembly

THIS IS A C.A.D. GENERATED DRAWING DO NOT MAKE MANUAL REVISIONS TO MASTER