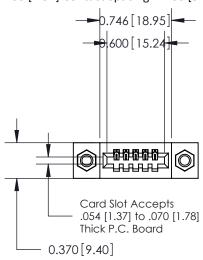

## **See Accompanying Pages for:**

- **Contact Bend Details**
- **Mounting Options**

.240 [6.10] Point of Contact-

YOUR CONNECTION TO QUALITY & SERVICE

842 ENG MASTER J.LEE DATE: OCT. 06/09 SHEET 1 OF 3 NTS