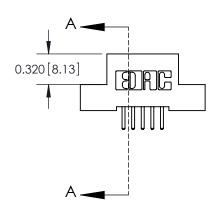

SECTION A-A

842 Assembly

THIS IS A C.A.D. GENERATED DRAWING DO NOT MAKE MANUAL REVISIONS TO MASTER

ORIGINAL (1)

| 842/892 Series High Temp Card Edge Connector<br>Contact Bend Detail |                                                                                                 | ACAD REFERENCE NO. 842 ENG MASTER |             |                  |        |
|---------------------------------------------------------------------|-------------------------------------------------------------------------------------------------|-----------------------------------|-------------|------------------|--------|
|                                                                     |                                                                                                 | DRAWN:                            | J.LEE       | DATE: OCT. 06/09 |        |
|                                                                     |                                                                                                 | CHECKED:                          |             | DATE:            |        |
| EDAC INC                                                            | THESE DRAWINGS AND SPECIFICATIONS ARE THE PROPERTY OF EDAC INCAND                               | SCALE:                            | NTS         | SHEET :          | 2 OF 3 |
| TORONTO, ONTARIO                                                    | SHALL NOT BE REPRODUCED,OR COPIED OR USED AS THE BASIS FOR THE MANUFACTURE OR SALE OF APPARATUS | DRAWING                           | NUMBER      |                  | ISSUE  |
| YOUR CONNECTION TO QUALITY & SERVICE                                |                                                                                                 | 8                                 | 42 Assembly |                  | 1      |