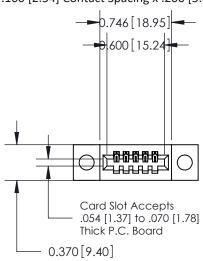

## **Mounting Option**

04-.156 (3.96) Dia. Mounting Holes

## **See Accompanying Pages for:**

- **Contact Bend Details**
- **Mounting Options**

.240 [6.10] Point of Contact-

842/892 Series High Temp Card Edge Connector Part Number: 892-005-521-104

YOUR CONNECTION TO QUALITY & SERVICE