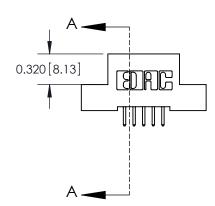

## **Contact Detail**

521-P.C. Tail .025 Sq.(0.64 Sq.) - Tail LG=.160(4.06) .100 [2.54] Contact Spacing x .200 [5.08] Row Spacing

842 ENG MASTER J.LEE DATE: OCT. 06/09 SHEET 1 OF 3

SECTION A-A

842 Assembly

THIS IS A C.A.D. GENERATED DRAWING DO NOT MAKE MANUAL REVISIONS TO MASTER

ORIGINAL (1)

| 842/892 Series High Temp Card Edge Connector<br>Contact Bend Detail |                                                                                                  | ACAD REFERENCE NO. 842 ENG MASTER |             |                  |        |
|---------------------------------------------------------------------|--------------------------------------------------------------------------------------------------|-----------------------------------|-------------|------------------|--------|
|                                                                     |                                                                                                  | DRAWN:                            | J.LEE       | DATE: OCT. 06/09 |        |
|                                                                     |                                                                                                  | CHECKED:                          |             | DATE:            |        |
| EDAC INC                                                            | THESE DRAWINGS AND SPECIFICATIONS ARE THE PROPERTY OF EDAC INCAND                                | SCALE:                            | NTS         | SHEET :          | 2 OF 3 |
| TORONTO, ONTARIO                                                    | SHALL NOT BE REPRODUCED, OR COPIED OR USED AS THE BASIS FOR THE MANUFACTURE OR SALE OF APPARATUS | DRAWING                           | NUMBER      |                  | ISSUE  |
| YOUR CONNECTION TO QUALITY & SERVICE                                |                                                                                                  | 8                                 | 42 Assembly |                  | 1      |