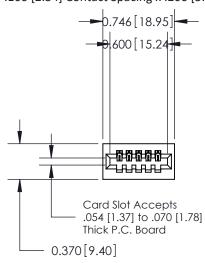

.240 [6.10] Point of Contact-

YOUR CONNECTION TO QUALITY & SERVICE

842 ENG MASTER J.LEE DATE: OCT. 06/09 SHEET 1 OF 3

SECTION A-A

842 Assembly

THIS IS A C.A.D. GENERATED DRAWING DO NOT MAKE MANUAL REVISIONS TO MASTER