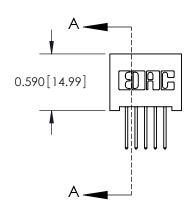

ORIGINAL (1)

| 842/892 Series High Temp Card Edge Connector<br>Contact Bend Detail |                                                                                                 | ACAD REFERENCE NO. 842 ENG MASTER |             |                  |        |
|---------------------------------------------------------------------|-------------------------------------------------------------------------------------------------|-----------------------------------|-------------|------------------|--------|
|                                                                     |                                                                                                 | DRAWN:                            | J.LEE       | DATE: OCT. 06/09 |        |
|                                                                     |                                                                                                 | CHECKED:                          |             | DATE:            |        |
| EDAC INC                                                            | THESE DRAWINGS AND SPECIFICATIONS ARE THE PROPERTY OF EDAC INCAND                               | SCALE:                            | NTS         | SHEET :          | 2 OF 3 |
| TORONTO, ONTARIO                                                    | SHALL NOT BE REPRODUCED,OR COPIED OR USED AS THE BASIS FOR THE MANUFACTURE OR SALE OF APPARATUS | DRAWING                           | NUMBER      |                  | ISSUE  |
| YOUR CONNECTION TO QUALITY & SERVICE                                |                                                                                                 | 8                                 | 42 Assembly |                  | 1      |