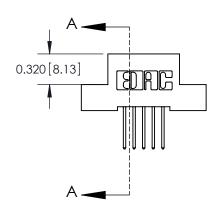

842 Assembly

THIS IS A C.A.D. GENERATED DRAWING DO NOT MAKE MANUAL REVISIONS TO MASTER

ORIGINAL (1)

| 842/892 Series High Temp Card Edge Connector<br>Contact Bend Detail |                                                                                      | ACAD REFERENCE NO. 842 ENG MASTER |             |          |          |
|---------------------------------------------------------------------|--------------------------------------------------------------------------------------|-----------------------------------|-------------|----------|----------|
|                                                                     |                                                                                      | DRAWN:                            | J.LEE       | DATE: OC | T. 06/09 |
|                                                                     |                                                                                      | CHECKE                            | ):          | DATE:    |          |
| EDAC INC                                                            | TORONTO, ONTARIO ARE THE PROPERTY OF EDAC INC.,AND SHALL NOT BE REPRODUCED,OR COPIED | SCALE:                            | NTS         | SHEET :  | 2 OF 3   |
|                                                                     |                                                                                      | DRAWING                           | NUMBER      |          | ISSUE    |
|                                                                     | MANUFACTURE OR SALE OF APPARATUS                                                     |                                   | 42 Assembly |          | 1        |