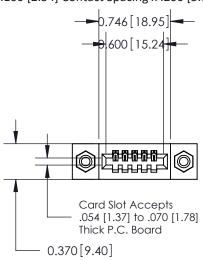

## **Mounting Option**

08-#4-40 Unified Threaded Inserts

## **Contact Detail**

523-P.C. Tail .025 Sq.(0.64 Sq.) - Tail LG=.400(10.16) .100 [2.54] Contact Spacing x .200 [5.08] Row Spacing

## **See Accompanying Pages for:**

- **Contact Bend Details**
- **Mounting Options**

1

.240 [6.10] Point of Contact-

| 842/892 Series High Temp Card Edge Connector |
|----------------------------------------------|
| Part Number: 892-005-523-108                 |