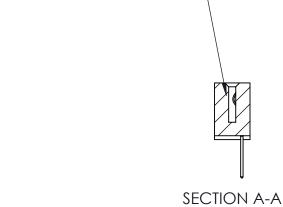

842 Assembly

THIS IS A C.A.D. GENERATED DRAWING DO NOT MAKE MANUAL REVISIONS TO MASTER

ORIGINAL (1)

| 842/892 Series High Temp Card Edge Connector<br>Contact Bend Detail |                                                                                      | ACAD REFERENCE NO. 842 ENG MASTER |             |          |          |
|---------------------------------------------------------------------|--------------------------------------------------------------------------------------|-----------------------------------|-------------|----------|----------|
|                                                                     |                                                                                      | DRAWN:                            | J.LEE       | DATE: OC | T. 06/09 |
|                                                                     |                                                                                      | CHECKE                            | ):          | DATE:    |          |
| EDAC INC                                                            | TORONTO, ONTARIO ARE THE PROPERTY OF EDAC INC.,AND SHALL NOT BE REPRODUCED,OR COPIED | SCALE:                            | NTS         | SHEET :  | 2 OF 3   |
|                                                                     |                                                                                      | DRAWING                           | NUMBER      |          | ISSUE    |
|                                                                     | MANUFACTURE OR SALE OF APPARATUS                                                     |                                   | 42 Assembly |          | 1        |