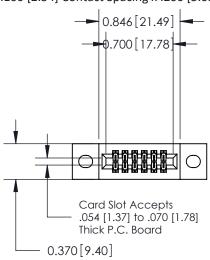

## **See Accompanying Pages for:**

- **Contact Bend Details**
- **Mounting Options**

.240 [6.10] Point of Contact-

842/892 Series High Temp Card Edge Connector Part Number: 892-012-542-202

YOUR CONNECTION TO QUALITY & SERVICE