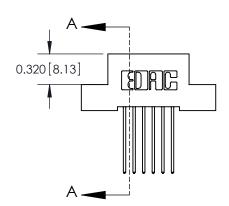

## **Contact Detail**

542-Wire Wrap .025 Sq.(0.64 Sq.) - Tail LG=.655(16.64) .100 [2.54] Contact Spacing x .200 [5.08] Row Spacing

842 ENG MASTER J.LEE DATE: OCT. 06/09 SHEET 1 OF 3

**SECTION A-A** 

842 Assembly

THIS IS A C.A.D. GENERATED DRAWING DO NOT MAKE MANUAL REVISIONS TO MASTER

ORIGINAL (1)

| 842/892 Series High Temp Card Edge Connector<br>Contact Bend Detail |                                                                                                 | ACAD REFERENCE NO. 842 ENG MASTER |             |                  |        |
|---------------------------------------------------------------------|-------------------------------------------------------------------------------------------------|-----------------------------------|-------------|------------------|--------|
|                                                                     |                                                                                                 | DRAWN:                            | J.LEE       | DATE: OCT. 06/09 |        |
|                                                                     |                                                                                                 | CHECKED:                          |             | DATE:            |        |
| EDAC INC                                                            | THESE DRAWINGS AND SPECIFICATIONS ARE THE PROPERTY OF EDAC INCAND                               | SCALE:                            | NTS         | SHEET :          | 2 OF 3 |
| TORONTO, ONTARIO                                                    | SHALL NOT BE REPRODUCED,OR COPIED OR USED AS THE BASIS FOR THE MANUFACTURE OR SALE OF APPARATUS | DRAWING                           | NUMBER      |                  | ISSUE  |
| YOUR CONNECTION TO QUALITY & SERVICE                                |                                                                                                 | 8                                 | 42 Assembly |                  | 1      |