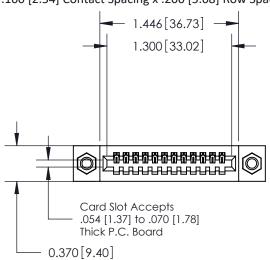

## **Contact Detail**

544-Wire Wrap .050x.025(1.27x0.64) - Tail LG=.760(19.30) .100 [2.54] Contact Spacing x .200 [5.08] Row Spacing

**See Accompanying Pages for:** 

- **Contact Bend Details**
- **Mounting Options**

.240 [6.10] Point of Contact-

842/892 Series High Temp Card Edge Connector Part Number: 892-012-544-107

YOUR CONNECTION TO QUALITY & SERVICE

CANADA

842 ENG MASTER J.LEE DATE: OCT. 06/09 SHEET 1 OF 3

SECTION A-A