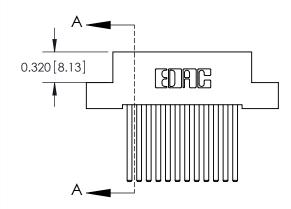

842 Assembly

THIS IS A C.A.D. GENERATED DRAWING DO NOT MAKE MANUAL REVISIONS TO MASTER

ORIGINAL (1)

| 842/892 Series High Temp Card Edge Connector<br>Contact Bend Detail |                                                                                                 | ACAD REFERENCE NO. 842 ENG MASTER |             |                  |        |
|---------------------------------------------------------------------|-------------------------------------------------------------------------------------------------|-----------------------------------|-------------|------------------|--------|
|                                                                     |                                                                                                 | DRAWN:                            | J.LEE       | DATE: OCT. 06/09 |        |
|                                                                     |                                                                                                 | CHECKED:                          |             | DATE:            |        |
| EDAC INC                                                            | THESE DRAWINGS AND SPECIFICATIONS ARE THE PROPERTY OF EDAC INCAND                               | SCALE:                            | NTS         | SHEET :          | 2 OF 3 |
| TORONTO, ONTARIO                                                    | SHALL NOT BE REPRODUCED,OR COPIED OR USED AS THE BASIS FOR THE MANUFACTURE OR SALE OF APPARATUS | DRAWING                           | NUMBER      |                  | ISSUE  |
| YOUR CONNECTION TO QUALITY & SERVICE                                |                                                                                                 | 8                                 | 42 Assembly |                  | 1      |