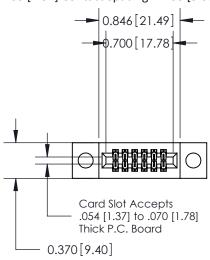

|  |  | \ |
|--|--|---|
|  |  | \ |
|  |  |   |
|  |  | \ |
|  |  |   |
|  |  | ľ |

.240 [6.10] Point of Contact

| 842/892 Series High Temp Card Edge Connector |
|----------------------------------------------|
| Part Number: 892-012-544-204                 |