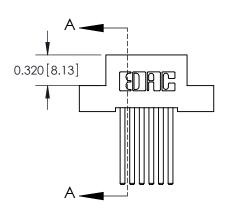

YOUR CONNECTION TO QUALITY & SERVICE

842 ENG MASTER J.LEE DATE: OCT. 06/09 SHEET 1 OF 3

SECTION A-A

842 Assembly

THIS IS A C.A.D. GENERATED DRAWING DO NOT MAKE MANUAL REVISIONS TO MASTER

ORIGINAL (1)

| 842/892 Series High Temp C                                                                                                                                                                | ACAD REFERENCE NO. 842 ENG MASTER |         |              |                  |        |
|-------------------------------------------------------------------------------------------------------------------------------------------------------------------------------------------|-----------------------------------|---------|--------------|------------------|--------|
| Contact Bend Detail                                                                                                                                                                       |                                   |         | J.LEE        | DATE: OCT. 06/09 |        |
|                                                                                                                                                                                           |                                   |         | CHECKED:     |                  | DATE:  |
| EDAC INC  TORONTO, ONTARIO  CANADA  CANADA  CANADA  CANADA  THESE DRAWINGS AND SPECIFICATION ARE THE PROPERTY OF EDAC INC.,AN SHALL NOT BE REPRODUCED,OR COP OR USED AS THE BASIS FOR THE |                                   | SCALE:  | NTS          | SHEET :          | 2 OF 3 |
|                                                                                                                                                                                           |                                   | DRAWING | NUMBER       |                  | ISSUE  |
|                                                                                                                                                                                           | MANUFACTURE OR SALE OF APPARATUS  |         | 842 Assembly |                  | 1      |