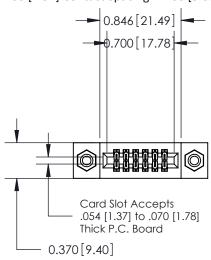

## **See Accompanying Pages for:**

- **Contact Bend Details**
- **Mounting Options**

.240 [6.10] Point of Contact-

842/892 Series High Temp Card Edge Connector Part Number: 892-012-544-208

YOUR CONNECTION TO QUALITY & SERVICE