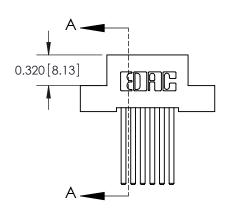

J.LEE DATE: OCT. 06/09 SHEET 1 OF 3

842 Assembly

842 ENG MASTER

THIS IS A C.A.D. GENERATED DRAWING DO NOT MAKE MANUAL REVISIONS TO MASTER

ORIGINAL (1)

| 842/892 Series High Temp Card Edge Connector<br>Contact Bend Detail |                                                                                                 | ACAD REFERENCE NO. 842 ENG MASTER |             |                  |        |
|---------------------------------------------------------------------|-------------------------------------------------------------------------------------------------|-----------------------------------|-------------|------------------|--------|
|                                                                     |                                                                                                 | DRAWN:                            | J.LEE       | DATE: OCT. 06/09 |        |
|                                                                     |                                                                                                 | CHECKED:                          |             | DATE:            |        |
| EDAC INC                                                            | THESE DRAWINGS AND SPECIFICATIONS ARE THE PROPERTY OF EDAC INCAND                               | SCALE:                            | NTS         | SHEET :          | 2 OF 3 |
| TORONTO, ONTARIO                                                    | SHALL NOT BE REPRODUCED,OR COPIED OR USED AS THE BASIS FOR THE MANUFACTURE OR SALE OF APPARATUS | DRAWING                           | NUMBER      |                  | ISSUE  |
| YOUR CONNECTION TO QUALITY & SERVICE                                |                                                                                                 | 8                                 | 42 Assembly |                  | 1      |