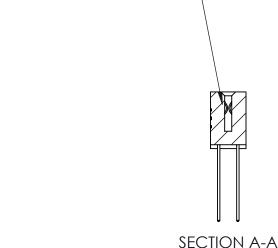

J.LEE DATE: OCT. 06/09 SHEET 1 OF 3

842 Assembly

842 ENG MASTER

THIS IS A C.A.D. GENERATED DRAWING DO NOT MAKE MANUAL REVISIONS TO MASTER

ORIGINAL (1)

| 842/892 Series High Temp Card Edge Connector<br>Contact Bend Detail |                                                                                                 | ACAD REFERENCE NO. 842 ENG MASTER |             |                  |        |
|---------------------------------------------------------------------|-------------------------------------------------------------------------------------------------|-----------------------------------|-------------|------------------|--------|
|                                                                     |                                                                                                 | DRAWN:                            | J.LEE       | DATE: OCT. 06/09 |        |
|                                                                     |                                                                                                 | CHECKED:                          |             | DATE:            |        |
| EDAC INC                                                            | THESE DRAWINGS AND SPECIFICATIONS ARE THE PROPERTY OF EDAC INCAND                               | SCALE:                            | NTS         | SHEET :          | 2 OF 3 |
| TORONTO, ONTARIO                                                    | SHALL NOT BE REPRODUCED,OR COPIED OR USED AS THE BASIS FOR THE MANUFACTURE OR SALE OF APPARATUS | DRAWING                           | NUMBER      |                  | ISSUE  |
| YOUR CONNECTION TO QUALITY & SERVICE                                |                                                                                                 | 8                                 | 42 Assembly |                  | 1      |