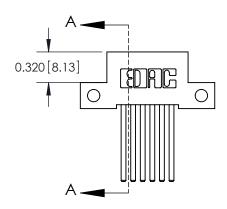

## **Mounting Option**

12-.128 (3.25) Dia. Side Mounting Holes

## **Contact Detail**

544-Wire Wrap .050x.025(1.27x0.64) - Tail LG=.760(19.30) .100 [2.54] Contact Spacing x .200 [5.08] Row Spacing





## **See Accompanying Pages for:**

- **Contact Bend Details**
- **Mounting Options**



.240 [6.10] Point of Contact-



| 842/892 Series High Temp Card Edge Connector |
|----------------------------------------------|
| Part Number: 892-012-544-212                 |

YOUR CONNECTION TO QUALITY & SERVICE

842 ENG MASTER J.LEE DATE: OCT. 06/09 SHEET 1 OF 3

842 Assembly

THIS IS A C.A.D. GENERATED DRAWING DO NOT MAKE MANUAL REVISIONS TO MASTER

ORIGINAL (1)



| 842/892 Series High Temp Card Edge Connector<br>Contact Bend Detail |                                                                   | ACAD REFERENCE NO. 842 ENG MASTER |             |                  |        |
|---------------------------------------------------------------------|--------------------------------------------