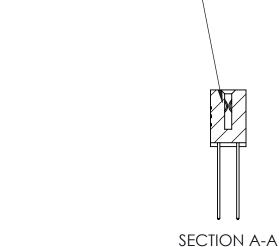

YOUR CONNECTION TO QUALITY & SERVICE

842 ENG MASTER J.LEE DATE: OCT. 06/09 SHEET 1 OF 3

842 Assembly

THIS IS A C.A.D. GENERATED DRAWING DO NOT MAKE MANUAL REVISIONS TO MASTER

ORIGINAL (1)

| 842/892 Series High Temp Card Edge Connector<br>Contact Bend Detail |                                                                   | ACAD REFERENCE NO. 842 ENG MASTER |             |                  |        |
|---------------------------------------------------------------------|-------------------------------------------------------------------|-----------------------------------|-------------|------------------|--------|
|                                                                     |                                                                   | DRAWN:                            | J.LEE       | DATE: OCT. 06/09 |        |
|                                                                     |                                                                   | CHECKE                            | ):          | DATE:            |        |
| EDAC INC                                                            | THESE DRAWINGS AND SPECIFICATIONS ARE THE PROPERTY OF EDAC INCAND | SCALE:                            | NTS         | SHEET :          | 2 OF 3 |
| TORONTO, ONTARIO                                                    | SHALL NOT BE REPRODUCED, OR COPIED OR USED AS THE BASIS FOR THE   | DRAWING                           | NUMBER      |                  | ISSUE  |
| YOUR CONNECTION TO QUALITY & SERVICE                                | MANUFACTURE OR SALE OF APPARATUS WITHOUT WRITTEN PERMISSION.      | 8                                 | 42 Assembly |                  | 1      |