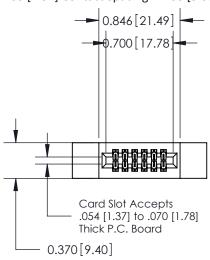

## **See Accompanying Pages for:**

- **Contact Bend Details**
- **Mounting Options**

.240 [6.10] Point of Contact-

| 842/892 Series High Temp Card Edge Connector |
|----------------------------------------------|
| Part Number: 892-012-544-212                 |