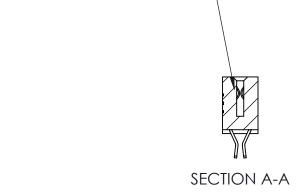

## **Contact Detail**

555-Extender Board Bend (Code 500 Contacts)

.100 [2.54] Contact Spacing x .200 [5.08] Row Spacing

**See Accompanying Pages for:** 

- **Contact Bend Details**
- **Mounting Options**

.240 [6.10] Point of Contact-

842 Assembly

842 ENG MASTER

THIS IS A C.A.D. GENERATED DRAWING DO NOT MAKE MANUAL REVISIONS TO MASTER

ORIGINAL (1)

| 842/892 Series High Temp Card Edge Connector<br>Contact Bend Detail |                                                                   | ACAD REFERENCE NO. 842 ENG MASTER |             |                  |        |
|---------------------------------------------------------------------|-------------------------------------------------------------------|-----------------------------------|-------------|------------------|--------|
|                                                                     |                                                                   | DRAWN:                            | J.LEE       | DATE: OCT. 06/09 |        |
|                                                                     |                                                                   | CHECKE                            | ):          | DATE:            |        |
| EDAC INC                                                            | THESE DRAWINGS AND SPECIFICATIONS ARE THE PROPERTY OF EDAC INCAND | SCALE:                            | NTS         | SHEET :          | 2 OF 3 |
| TORONTO, ONTARIO                                                    | SHALL NOT BE REPRODUCED, OR COPIED OR USED AS THE BASIS FOR THE   | DRAWING                           | NUMBER      |                  | ISSUE  |
| YOUR CONNECTION TO QUALITY & SERVICE                                | MANUFACTURE OR SALE OF APPARATUS WITHOUT WRITTEN PERMISSION.      | 8                                 | 42 Assembly |                  | 1      |