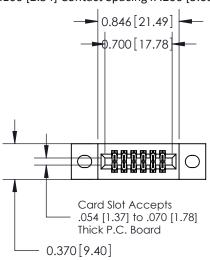

| 842/892 Series High Temp Card Edge Connector |
|----------------------------------------------|
| Part Number: 892-012-555-202                 |

YOUR CONNECTION TO QUALITY & SERVICE

J.LEE DATE: OCT. 06/09 SHEET 1 OF 3 NTS