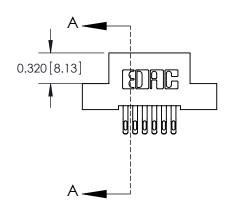

THIS IS A C.A.D. GENERATED DRAWING DO NOT MAKE MANUAL REVISIONS TO MASTER

ISSUE NUMBER

ORIGINAL

1

| 842/892 Series High Temp Card Edge Co<br>Mounting Options  | DRAWN: J.LEE DATE: OCT. 06/09  CHECKED: DATE: |
|------------------------------------------------------------|-----------------------------------------------|
| EDAC INC THESE DRAWINGS AND S                              |                                               |
|                                                            | DUCED,OR COPIED DRAWING NUMBER ISSUE          |
| YOUR CONNECTION TO QUALITY & SERVICE WITHOUT WRITTEN PERMI |                                               |

## **Mounting Option**

02-.128 (3.25) Wide Mounting Slots